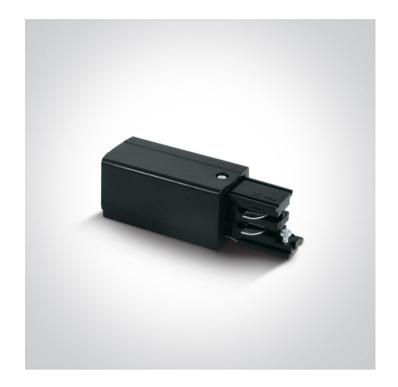

## 41004A/B/R

16A Black Live End Right for track 40003A.

Downloads

Dimensions

100mm

34mm

Related items

40003A/B

## Physical Specification

| Item Group | 10 Tracks & Magnetic     |
|------------|--------------------------|
| Family     | Square Track Accessories |
| Order Code | 41004A/B/R               |
| Colour     | Black                    |
| Material   | Plastic                  |
| Shape      | Rectangular              |
| Length     | 100mm                    |