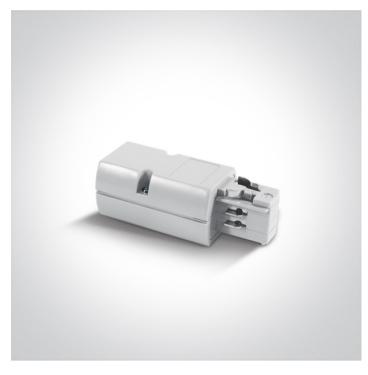

# 10 Tracks & Magnetic>Rounded Track & Accessories

41004/W/L

| Downloads | Dimensions |
|-----------|------------|
| °O CE     | l 100mm l  |
|           | 35mm       |
|           |            |

40003/W

#### Rounded Track & Accessories

| Order Code | 41004/W/L   |
|------------|-------------|
| Colour     | White       |
| Material   | Plastic     |
| Shape      | Rectangular |
| Length     | 100mm       |