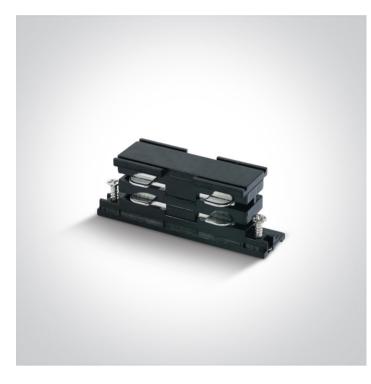

# 10 Tracks & Magnetic>Square Track Accessories

41008A/B

16A Black connector for track 40003A.

| Downloads | Dimensions     |
|-----------|----------------|
| Ô         | 70mm I<br>26mm |

### Square Track Accessories

| Order Code | 41008A/B    |
|------------|-------------|
| Colour     | Black       |
| Material   | Plastic     |
| Shape      | Rectangular |
| Length     | 70mm        |

| Height        | 26mm |
|---------------|------|
| Track mounted | Yes  |
| Indoor        | Yes  |
| Adjustable    | No   |