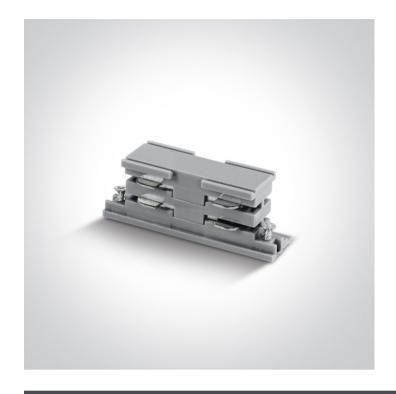

## 41008A/G

16A Grey connector for track 40003A.

Downloads

Dimensions

70mm I — 26mm

## Physical Specification

| Item Group | 10 Tracks & Magnetic     |
|------------|--------------------------|
| Family     | Square Track Accessories |
| Order Code | 41008A/G                 |
| Colour     | Grey                     |
| Material   | Plastic                  |
| Shape      | Rectangular              |
| Length     | 70mm                     |
|            |                          |

| Height                                | 26mm                                                  |
|---------------------------------------|-------------------------------------------------------|
| Track mounted                         | Yes                                                   |
| Indoor                                | Yes                                                   |
| Adjustable                            | No                                                    |
|                                       |                                                       |
| Packing Info                          |                                                       |
| Poy Waight                            | 0.020Ka                                               |
| Box Weight                            | 0,029Kg                                               |
| Pcs/Carton                            | 100                                                   |
| Barcode                               | 5291889023487<br>———————————————————————————————————— |
| HS Code                               | 9405920090                                            |
|                                       |                                                       |
| Certification & Warranty              |                                                       |
| · · · · · · · · · · · · · · · · · · · |                                                       |
| Warranty                              | 2 Years                                               |
| Weee Directive                        | Yes                                                   |
|                                       |                                                       |
|                                       |                                                       |
|                                       |                                                       |
|                                       |                                                       |