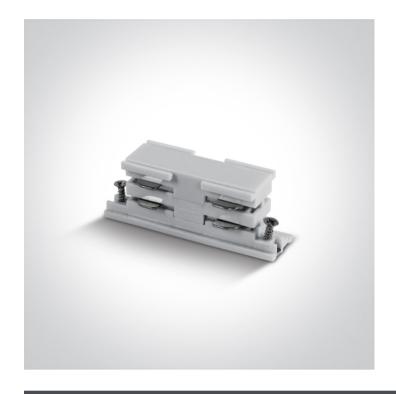

# 41008A/W

16A White connector for track 40003A.

### **Physical Specification**

| Item Group | 10 Tracks & Magnetic     |
|------------|--------------------------|
| Family     | Square Track Accessories |
| Order Code | 41008A/W                 |
| Colour     | White                    |
| Material   | Plastic                  |
| Shape      | Rectangular              |
| Length     | 70mm                     |

| Height                   | 26mm          |
|--------------------------|---------------|
| Track mounted            | Yes           |
| Indoor                   | Yes           |
| Adjustable               | No            |
|                          |               |
| Packing Info             |               |
| Box Weight               | 0,029Kg       |
| Pcs/Carton               | 100           |
| Barcode                  | 5291889023494 |
| HS Code                  | 9405920090    |
|                          |               |
| Certification & Warranty |               |
| Warranty                 | 2 Years       |
| Weee Directive           | Yes           |
|                          |               |
|                          |               |
|                          |               |
|                          |               |