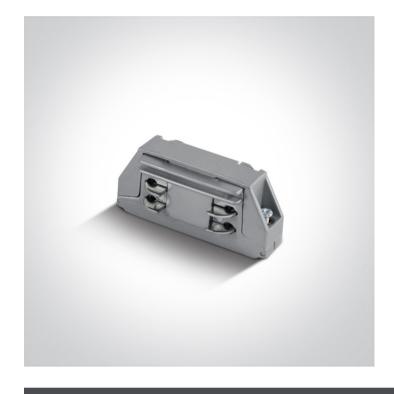

## 10 Tracks & Magnetic>Rounded Track & Accessories

41008/G

16A Grey connector for track 40003A.

Downloads

Dimensions

## Physical Specification

| Item Group | 10 Tracks & Magnetic        |
|------------|-----------------------------|
| Family     | Rounded Track & Accessories |
| Order Code | 41008/G                     |
| Colour     | Grey                        |
| Material   | Plastic                     |
| Shape      | Rectangular                 |
| Length     | 65mm                        |