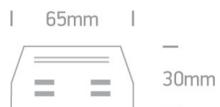

## Physical Specification

| Item Group | 10 Tracks & Magnetic        |
|------------|-----------------------------|
| Family     | Rounded Track & Accessories |
| Order Code | 41008/G                     |
| Colour     | Grey                        |
| Material   | Plastic                     |
| Shape      | Rectangular                 |
| Length     | 65mm                        |

| Height                   | 30mm          |  |
|--------------------------|---------------|--|
| Track mounted            | Yes           |  |
| Indoor                   | Yes           |  |
| Adjustable               | No            |  |
|                          |               |  |
| Packing Info             |               |  |
| Pcs/Carton               | 50            |  |
| Barcode                  | 5291889004110 |  |
| HS Code                  | 9405920090    |  |
|                          |               |  |
| Certification & Warranty |               |  |
| Warranty                 | 2 Years       |  |
| Weee Directive           | Yes           |  |
|                          |               |  |
|                          |               |  |
|                          |               |  |