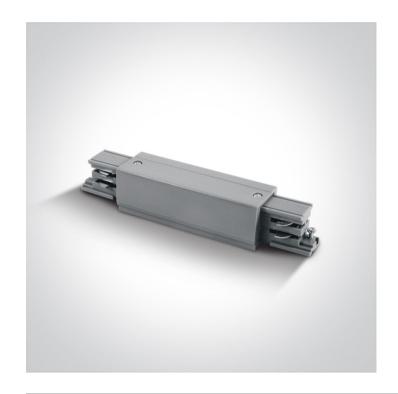

## 41010A/G

16A Grey connector live for track 40003A.

Downloads

Dimensions

170mm

## Physical Specification

| Item Group | 10 Tracks & Magnetic     |
|------------|--------------------------|
| Family     | Square Track Accessories |
| Order Code | 41010A/G                 |
| Colour     | Grey                     |
| Material   | Plastic                  |
| Shape      | Rectangular              |
| Length     | 170mm                    |
|            |                          |