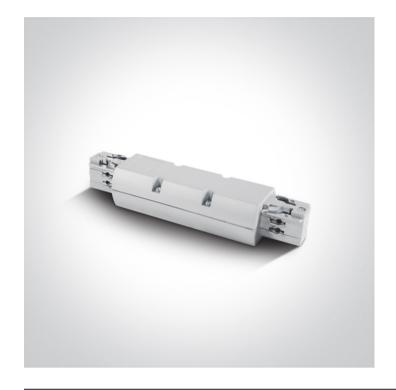

## 10 Tracks & Magnetic>Rounded Track & Accessories

41010/W

16A White connector live for track 40003.

Downloads

Dimensions

180mm

35mm

Related items

**Physical Specification** 

| Item Group | 10 Tracks & Magnetic        |
|------------|-----------------------------|
| Family     | Rounded Track & Accessories |
| Order Code | 41010/W                     |
| Colour     | White                       |
| Material   | Plastic                     |
| Shape      | Rectangular                 |
| Length     | 180mm                       |
| Length     | 180mm                       |