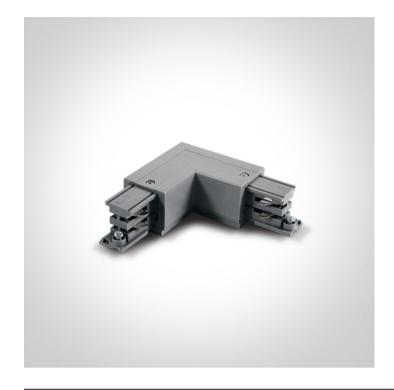

## 10 Tracks & Magnetic>Square Track Accessories

## 41012A/G/R



16A Grey Corner Right for track 40003A.



Downloads





Dimensions



## Related items



40003A/G

## Physical Specification

| Item Group | 10 Tracks & Magnetic     |
|------------|--------------------------|
| Family     | Square Track Accessories |
| Order Code | 41012A/G/R               |
| Colour     | Grey                     |
| Material   | Plastic                  |
| Shape      | Rectangular              |
| Length     | 100mm                    |

| Height                   | 100mm         |
|--------------------------|---------------|
| Track mounted            | Yes           |
| Indoor                   | Yes           |
| Adjustable               | No            |
|                          |               |
| Packing Info             |               |
|