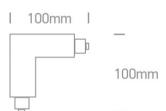

## Physical Specification

| Item Group | 10 Tracks & Magnetic     |
|------------|--------------------------|
| Family     | Square Track Accessories |
| Order Code | 41012A/G/R               |
| Colour     | Grey                     |
| Material   | Plastic                  |
| Shape      | Rectangular              |
| Length     | 100mm                    |

| Height                   | 100mm         |
|--------------------------|---------------|
| Track mounted            | Yes           |
| Indoor                   | Yes           |
| Adjustable               | No            |
|                          |               |
| Packing Info             |               |
|                          |               |
| Box Weight               | 0,12Kg        |
| Pcs/Carton               | 25            |
| Barcode                  | 5291889023548 |
| HS Code                  | 9405920090    |
|                          |               |
| Certification & Warranty |               |
|                          |               |
| Warranty                 | 2 Years       |
| Weee Directive           | Yes           |
|                          |               |
|                          |               |
|                          |               |
|                          |               |