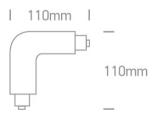

## Dimensions

## **Physical Specification**

| Item Group                         | 10 Tracks & Magnetic      |
|------------------------------------|---------------------------|
| Family                             | Rounded Track Accessories |
| Order Code                         | 41012/B/R                 |
| Colour                             | Black                     |
| Material                           | Plastic                   |
| Shape                              | Rectangular               |
| Length                             | 110mm                     |
| Height                             | 110mm                     |
| Track mounted                      | Yes                       |
| Indoor                             | Yes                       |
| Adjustable                         | No                        |
| Length Height Track mounted Indoor | 110mm  110mm  Yes  Yes    |