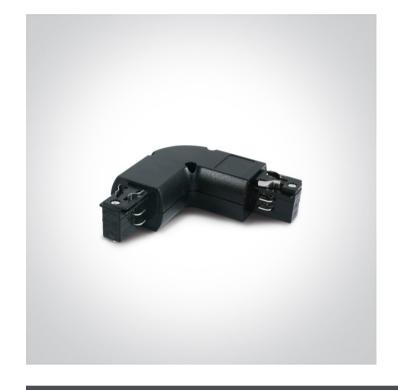

## 10 Tracks & Magnetic>Rounded Track Accessories

41012/B/R

16A Black Corner Right for track 40003.

## **Physical Specification**

| Item Group                         | 10 Tracks & Magnetic      |
|------------------------------------|---------------------------|
| Family                             | Rounded Track Accessories |
| Order Code                         | 41012/B/R                 |
| Colour                             | Black                     |
| Material                           | Plastic                   |
| Shape                              | Rectangular               |
| Length                             | 110mm                     |
| Height                             | 110mm                     |
| Track mounted                      | Yes                       |
| Indoor                             | Yes                       |
| Adjustable                         | No                        |
| Length Height Track mounted Indoor | 110mm  110mm  Yes  Yes    |