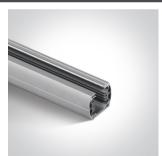

### Related items

40003/G

## **Physical Specification**

| 10 Tracks & Magnetic      |
|---------------------------|
| Rounded Track Accessories |
| 41012/G/L                 |
| Grey                      |
| Plastic                   |
| Rectangular               |
| 110mm                     |
|                           |