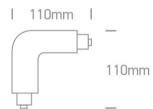

## Dimensions

## **Physical Specification**

| 10 Tracks & Magnetic      |
|---------------------------|
| Rounded Track Accessories |
| 41012/G/L                 |
| Grey                      |
| Plastic                   |
| Rectangular               |
| 110mm                     |
|                           |