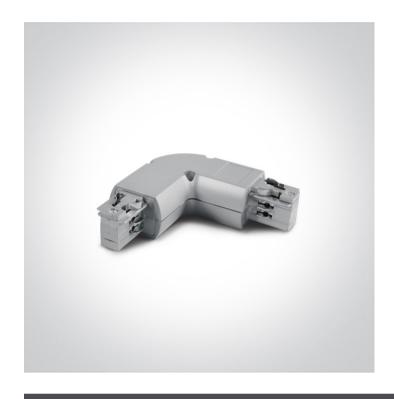

# 10 Tracks & Magnetic>Rounded Track Accessories

41012/G/L

16A Grey Corner Left for track 40003.

## **Physical Specification**

| 10 Tracks & Magnetic      |
|---------------------------|
| Rounded Track Accessories |
| 41012/G/L                 |
| Grey                      |
| Plastic                   |
| Rectangular               |
| 110mm                     |
|                           |