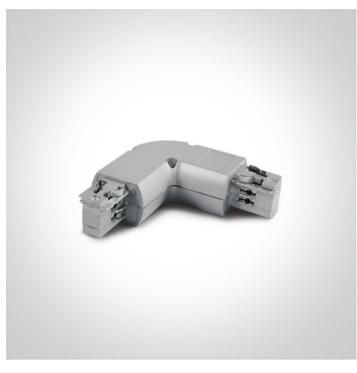

# 10 Tracks & Magnetic>Rounded Track Accessories

41012/G/R

16A Grey Corner Right for track 40003.

| Downloads | Dimensions    |
|-----------|---------------|
| Ô         | 1 110mm I<br> |

#### Rounded Track Accessories

| Order Code | 41012/G/R   |
|------------|-------------|
| Colour     | Grey        |
| Material   | Plastic     |
| Shape      | Rectangular |
| Length     | 110mm       |

| Height        | 110mm |
|---------------|-------|
| Track mounted | Yes   |
| Indoor        | Yes   |
| Adjustable    | No    |