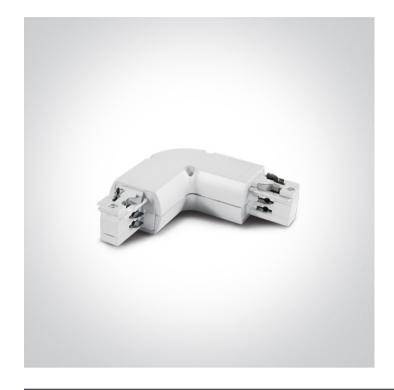

## 10 Tracks & Magnetic>Rounded Track Accessories

# 41012/W/R



16A White Corner Right for track 40003.



#### Downloads





#### Dimensions



#### Related items







40003/W

### Physical Specification

| 10 Tracks & Magnetic      |
|---------------------------|
| Rounded Track Accessories |
| 41012/W/R                 |
| White                     |
| Plastic                   |
| Rectangular               |
| 110mm                     |
|                           |

| Track mounted                                                                | Yes                                          |
|------------------------------------------------------------------------------|----------------------------------------------|
| Indoor                                                                       | Yes