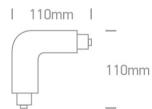

### Physical Specification

| 10 Tracks & Magnetic      |
|---------------------------|
| Rounded Track Accessories |
| 41012/W/R                 |
| White                     |
| Plastic                   |
| Rectangular               |
| 110mm                     |
|                           |