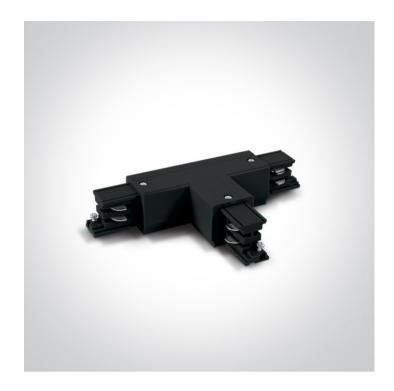

# 41016A/B

16A Black T for track 40003A.

## **Physical Specification**

| Item Group | 10 Tracks & Magnetic     |
|------------|--------------------------|
| Family     | Square Track Accessories |
| Order Code | 41016A/B                 |
| Colour     | Black                    |
| Material   | Plastic                  |
| Shape      | Rectangular              |
| Length     | 170mm                    |
|            |                          |