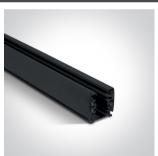

# 10 Tracks & Magnetic>Square Track Accessories

# 41016A/B



16A Black T for track 40003A.



#### Downloads





# Dimensions



## Related items







40003A/B

## **Physical Specification**

| Item Group | 10 Tracks & Magnetic     |
|------------|--------------------------|
| Family     | Square Track Accessories |
| Order Code | 41016A/B                 |
| Colour     | Black                    |
| Material   | Plastic                  |
| Shape      | Rectangular              |
| Length     | 170mm                    |
|            |                          |

| Height                   | 100mm         |
|--------------------------|---------------|
| Track mounted            | Yes           |
| Indoor                   | Yes           |
| Adjustable               | No            |
|                          |               |
| Packing Info             |               |
| Box Weight               | 0,16Kg        |
| Pcs/Carton