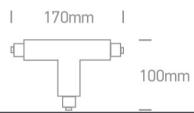

# Dimensions

## **Physical Specification**

| Item Group | 10 Tracks & Magnetic     |
|------------|--------------------------|
| Family     | Square Track Accessories |
| Order Code | 41016A/B                 |
| Colour     | Black                    |
| Material   | Plastic                  |
| Shape      | Rectangular              |
| Length     | 170mm                    |
|            |                          |

| Height                   | 100mm         |
|--------------------------|---------------|
| Track mounted            | Yes           |
| Indoor                   | Yes           |
| Adjustable               | No            |
|                          |               |
| Packing Info             |               |
| Box Weight               | 0,16Kg        |
| Pcs/Carton               | 25            |
| Barcode                  | 5291889035831 |
| HS Code                  | 9405920090    |
|                          |               |
| Certification & Warranty |               |
| Warranty                 | 2 Years       |
| Weee Directive           | Yes           |
|                          |               |
|                          |               |
|                          |               |