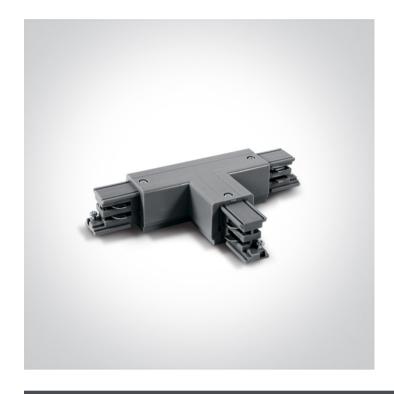

## 10 Tracks & Magnetic>Square Track Accessories

# 41016A/G



16A Grey T for track 40003A.



#### Downloads





Dimensions



#### Related items



40003A/G

### Physical Specification

| Item Group | 10 Tracks & Magnetic     |
|------------|--------------------------|
| Family     | Square Track Accessories |
| Order Code | 41016A/G                 |
| Colour     | Grey                     |
| Material   | Plastic                  |
| Shape      | Rectangular              |
| Length     | 170mm                    |

| Height                   | 100mm         |
|--------------------------|---------------|
| Track mounted            | Yes           |
| Indoor                   | Yes           |
| Adjustable               | No            |
|                          |               |
| Packing Info             |               |
| Box Weight