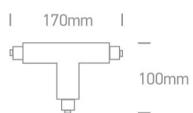

### Physical Specification

| Item Group | 10 Tracks & Magnetic     |
|------------|--------------------------|
| Family     | Square Track Accessories |
| Order Code | 41016A/G                 |
| Colour     | Grey                     |
| Material   | Plastic                  |
| Shape      | Rectangular              |
| Length     | 170mm                    |

| Height                   | 100mm         |
|--------------------------|---------------|
| Track mounted            | Yes           |
| Indoor                   | Yes           |
| Adjustable               | No            |
|                          |               |
| Packing Info             |               |
| Box Weight               | 0,16Kg        |
| Pcs/Carton               | 25            |
| Barcode                  | 5291889023586 |
| HS Code                  | 9405920090    |
|                          |               |
| Certification & Warranty |               |
| Warranty                 | 2 Years       |
| Weee Directive           | Yes           |
|                          |               |
|                          |               |
|                          |               |