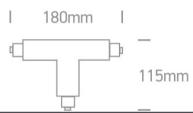

## Dimensions

### **Physical Specification**

| Item Group | 10 Tracks & Magnetic      |
|------------|---------------------------|
| Family     | Rounded Track Accessories |
| Order Code | 41016/W                   |
| Colour     | White                     |
| Material   | Plastic                   |
| Shape      | Rectangular               |
| Length     | 180mm                     |
|            |                           |

| Height                   | 115mm         |
|--------------------------|---------------|
| Track mounted            | Yes           |
| Indoor                   | Yes           |
| Adjustable               | No            |
|                          |               |
| Packing Info             |               |
| Pcs/Carton               | 10            |
| Barcode                  | 5291889004226 |
| HS Code                  | 9405920090    |
|                          |               |
| Certification & Warranty |               |
| Warranty                 | 2 Years       |
| Weee Directive           | Yes           |
|                          |               |
|                          |               |
|                          |               |