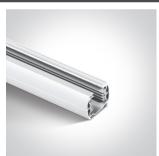

#### Related items

40003/W

### Physical Specification

| Item Group | 10 Tracks & Magnetic      |
|------------|---------------------------|
| Family     | Rounded Track Accessories |
| Order Code | 41018/W                   |
| Colour     | White                     |
| Material   | Plastic                   |
| Shape      | Rectangular               |
| Length     | 180mm                     |