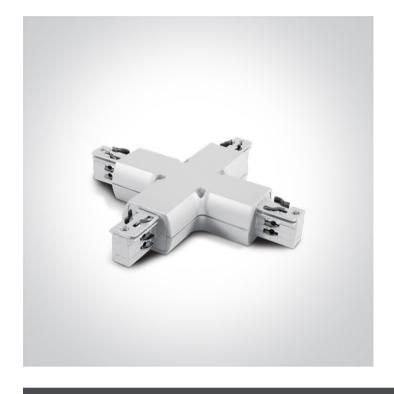

# 10 Tracks & Magnetic>Rounded Track Accessories

41018/W

16A White X for track 40003.

### Physical Specification

| Item Group | 10 Tracks & Magnetic      |
|------------|---------------------------|
| Family     | Rounded Track Accessories |
| Order Code | 41018/W                   |
| Colour     | White                     |
| Material   | Plastic                   |
| Shape      | Rectangular               |
| Length     | 180mm                     |