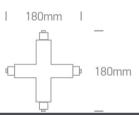

#### Dimensions

### Physical Specification

| Item Group | 10 Tracks & Magnetic      |
|------------|---------------------------|
| Family     | Rounded Track Accessories |
| Order Code | 41018/W                   |
| Colour     | White                     |
| Material   | Plastic                   |
| Shape      | Rectangular               |
| Length     | 180mm                     |

| Height                   | 180mm         |
|--------------------------|---------------|
| Track mounted            | Yes           |
| Indoor                   | Yes           |
| Adjustable               | No            |
|                          |               |
| Packing Info             |               |
| Pcs/Carton               | 10            |
| Barcode                  | 5291889004240 |
| HS Code                  | 9405920090    |
|                          |               |
| Certification & Warranty |               |
| Warranty                 | 2 Years       |
|                          | Yes           |