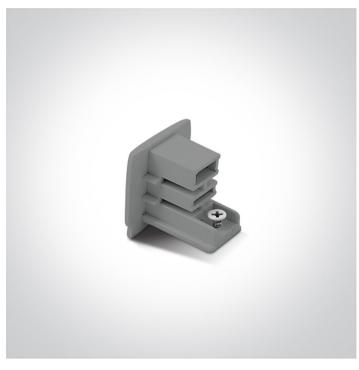

# 10 Tracks & Magnetic>Square Track Accessories

41022A/G

Grey End cup for 40003A.

| Downloads          | Dimensions |
|--------------------|------------|
| $\hat{\mathbf{O}}$ | 32mm       |

#### Square Track Accessories

| Order Code | 41022A/G    |
|------------|-------------|
| Colour     | Grey        |
| Material   | Plastic     |
| Shape      | Rectangular |
| Length     | 32mm        |