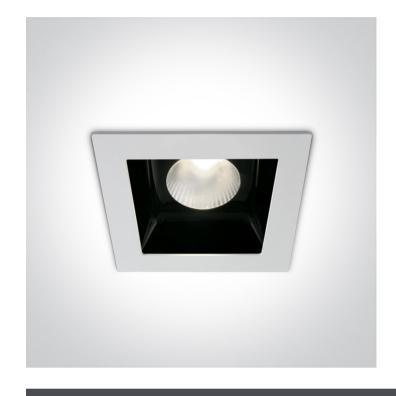

## 06 Downlights Fixed LED>Shop Square Boxes

# 50120B/W/C

20W downlight LED, shop square boxes range IP20, ideal for commercial applications such as offices, galleries and showrooms.

Supplied with 500mA non-dimmable LED driver.

Complies with standard EN60598-1 and any other specific standards.

#### **Physical Specification**

| Item Group         | 06 Downlights Fixed LED |
|--------------------|-------------------------|
| Family             | Shop Square Boxes       |
| Order Code         | 50120B/W/C              |
| Colour             | White                   |
| Material           | Aluminium               |
| Shape              | Rectangular             |
| Length             | 120mm                   |
| Width              | 120mm                   |
| Height             | 95mm                    |
| Cutout Hole Width  | 105mm                   |
| Cutout Hole Length | 105mm                   |
| Recessed Ceiling   | Yes                     |