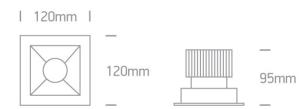

### Dimensions

#### **Physical Specification**

| Item Group         | 06 Downlights Fixed LED |
|--------------------|-------------------------|
| Family             | Shop Square Boxes       |
| Order Code         | 50120B/W/C              |
| Colour             | White                   |
| Material           | Aluminium               |
| Shape              | Rectangular             |
| Length             | 120mm                   |
| Width              | 120mm                   |
| Height             | 95mm                    |
| Cutout Hole Width  | 105mm                   |
| Cutout Hole Length | 105mm                   |
| Recessed Ceiling   | Yes                     |

| Depth Required             | 120mm             |
|----------------------------|-------------------|
| Indoor                     | Yes               |
| Adjustable                 | No                |
|                            |                   |
| Electrical Characteristics |                   |
|                            |                   |
| Gear                       | External-Included |
| Fitting + Driver           |                   |
| Input Voltage              | 220-240V          |
| 50 Hz                      | Yes               |
| 60 Hz                      | Yes               |
| Safety Class               |                   |
| Power(Watts)               | 20W               |
| IP Rating                  | IP20              |
| Light Source               | LED built in      |
| Dimmable                   | No                |
| F Mark                     | F                 |
|                            |                   |
| Fitting                    |                   |
| Input Type                 | Constant Current  |
| Input Current              | 500mA             |
| Voltage                    | 34,7V             |
| Safety Class               |                   |
| Power(Watts)               | 17,35W            |
| IP Rating                  | IP20              |
| Light Source               | LED built in      |
| LED Type                   | СОВ               |
| LED Brand                  | Sanan             |
|                            |                   |
| Gear                       |                   |
| Gear Type                  | Led Driver        |
|                            |                   |