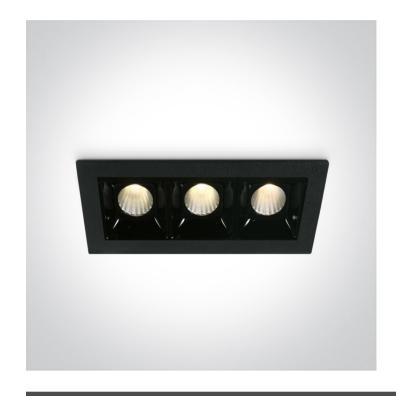

# 50302B/B/W

3x2W LED recessed spot, IP20.

Use 89008A driver.

Complies with standard EN60598-1 and any other specific standards.

#### **Physical Specification**

| Item Group         | 02 Recessed Spots Fixed LED |
|--------------------|-----------------------------|
| Family             | Mini Shop Square Boxes      |
| Order Code         | 50302B/B/W                  |
| Colour             | Black                       |
| Material           | Die Cast                    |
| Shape              | Rectangular                 |
| Length             | 106mm                       |
| Width              | 45mm                        |
| Height             | 47mm                        |
| Cutout Hole Width  | 97mm                        |
| Cutout Hole Length | 36mm                        |
| Recessed Ceiling   | Yes                         |
|                    |                             |