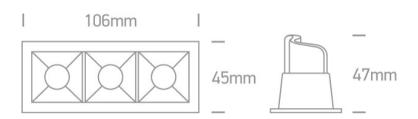

### Dimensions

#### **Physical Specification**

| Item Group         | 02 Recessed Spots Fixed LED |
|--------------------|-----------------------------|
| Family             | Mini Shop Square Boxes      |
| Order Code         | 50302B/B/W                  |
| Colour             | Black                       |
| Material           | Die Cast                    |
| Shape              | Rectangular                 |
| Length             | 106mm                       |
| Width              | 45mm                        |
| Height             | 47mm                        |
| Cutout Hole Width  | 97mm                        |
| Cutout Hole Length | 36mm                        |
| Recessed Ceiling   | Yes                         |
|                    |                             |