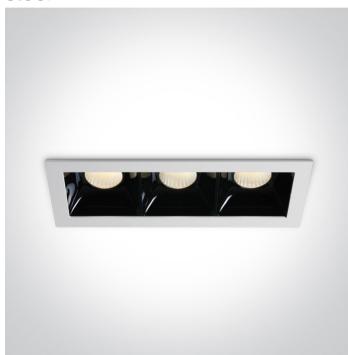

02 Recessed Spots Fixed LED>Medium Shop Square Boxes Aluminium + steel

3x6,5W Recessed spot with COB LED. Ideal for shops and hotels.

Requires 350mA constant current driver.

Complies with standard EN60598-1 and any other specific standards.

### Physical Specification

| Item Group         | 02 Recessed Spots Fixed LED                |
|--------------------|--------------------------------------------|
| Family             | Medium Shop Square Boxes Aluminium + steel |
| Order Code         | 50307B/W/W                                 |
| Colour             | White                                      |
| Material           | Aluminium + Steel                          |
| Shape              | Rectangular                                |
| Length             | 157mm                                      |
| Width              | 62mm                                       |
| Height             | 70mm                                       |
| Cutout Hole Width  | 150mm                                      |
| Cutout Hole Length | 57mm                                       |
| Recessed Ceiling   | Yes                                        |
| Depth Required     | 90mm                                       |
| Indoor             | Yes                                        |
| Adjustable         | No                                         |