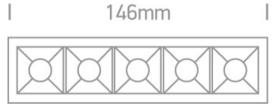

#### Dimensions

| Length             | 146mm |
|--------------------|-------|
| Width              | 45mm  |
| Height             | 47mm  |
| Cutout Hole Width  | 137mm |
| Cutout Hole Length | 36mm  |
| Recessed Ceiling   | Yes   |
| Depth Required     | 60mm  |
| Indoor             | Yes   |
| Adjustable         | No    |
|                    |       |