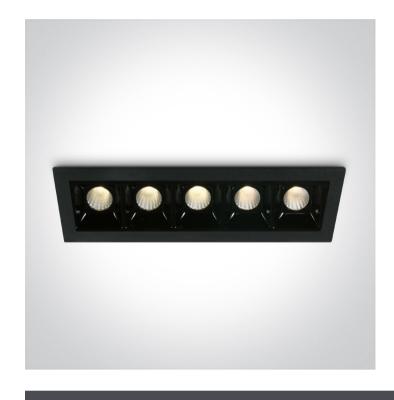

# 02 Recessed Spots Fixed LED>Mini Shop Square Boxes

# 50502B/B/W

5x2W LED recessed spot, IP20.

Use 89015A driver.

Complies with standard EN60598-1 and any other specific standards.

#### **Physical Specification**

| 02 Recessed Spots Fixed LED |
|-----------------------------|
| Mini Shop Square Boxes      |
| 50502B/B/W                  |
| Black                       |
| Die Cast                    |
| Rectangular                 |
|                             |

| Length             | 146mm |
|--------------------|-------|
| Width              | 45mm  |
| Height             | 47mm  |
| Cutout Hole Width  | 137mm |
| Cutout Hole Length | 36mm  |
| Recessed Ceiling   | Yes   |
| Depth Required     | 60mm  |
| Indoor             | Yes   |
| Adjustable         | No    |
|                    |       |

### **Electrical Characteristics**

| Fitting       |                  |
|---------------|------------------|
| Input Type    | Constant Current |
| Input Current | 700mA            |
| Safety Class  | <u> </u>         |
| Power(Watts)  | 5x2W             |
| IP Rating     | IP20             |
| Light Source  | LED built in     |
| LED Type      | СОВ              |
| LED Brand     | Cree             |
| LED Number    | 5                |
| Cable Length  | 30cm             |
| F Mark        | F                |