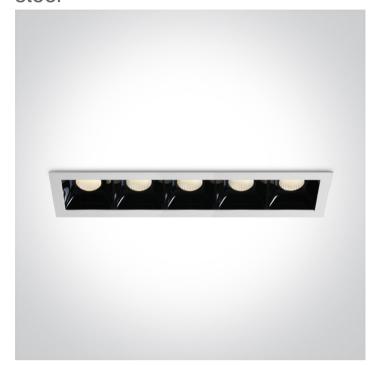

02 Recessed Spots Fixed LED>Medium Shop Square Boxes Aluminium +

50507B/W/W

steel

5x6,5W Recessed spot with COB LED. Ideal for shops and hotels.

Requires 350mA constant current driver.

Complies with standard EN60598-1 and any other specific standards.

## Physical Specification

| Item Group         | 02 Recessed Spots Fixed LED                |
|--------------------|--------------------------------------------|
| Family             | Medium Shop Square Boxes Aluminium + steel |
| Order Code         | 50507B/W/W                                 |
| Colour             | White                                      |
| Material           | Aluminium + Steel                          |
| Shape              | Rectangular                                |
| Length             | 250mm                                      |
| Width              | 62mm                                       |
| Height             | 70mm                                       |
| Cutout Hole Width  | 240mm                                      |
| Cutout Hole Length | 57mm                                       |
| Recessed Ceiling   | Yes                                        |
| Depth Required     | 90mm                                       |
| Indoor             | Yes                                        |
| Adjustable         | No                                         |