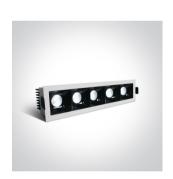

02 Recessed Spots Fixed LED>Medium Shop Square Boxes Aluminium +

50507B/W/W

steel

5x6,5W Recessed spot with COB LED. Ideal for shops and hotels.

Requires 350mA constant current driver.

Complies with standard EN60598-1 and any other specific standards.

## Physical Specification

| Item Group         | 02 Recessed Spots Fixed LED                |
|--------------------|--------------------------------------------|
| Family             | Medium Shop Square Boxes Aluminium + steel |
| Order Code         | 50507B/W/W                                 |
| Colour             | White                                      |
| Material           | Aluminium + Steel                          |
| Shape              | Rectangular                                |
| Length             | 250mm                                      |
| Width              | 62mm                                       |
| Height             | 70mm                                       |
| Cutout Hole Width  | 240mm                                      |
| Cutout Hole Length | 57mm                                       |
| Recessed Ceiling   | Yes                                        |
| Depth Required     | 90mm                                       |
| Indoor             | Yes                                        |
| Adjustable         | No                                         |

#### **Electrical Characteristics**

| Fitting       |                  |
|---------------|------------------|
| Input Type    | Constant Current |
| Input Current | 350mA            |
| Safety Class  |                  |
| Power(Watts)  | 5x6,5W           |
| IP Rating     | IP20             |
| Light Source  | LED built in     |
| LED Type      | СОВ              |
| LED Brand     | Citizen          |
| LED Number    | 5                |
| Cable Length  | 40cm             |