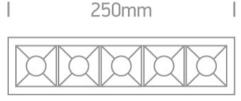

#### Dimensions

62mm

## Physical Specification

| Item Group         | 02 Recessed Spots Fixed LED                |
|--------------------|--------------------------------------------|
| Family             | Medium Shop Square Boxes Aluminium + steel |
| Order Code         | 50507B/W/W                                 |
| Colour             | White                                      |
| Material           | Aluminium + Steel                          |
| Shape              | Rectangular                                |
| Length             | 250mm                                      |
| Width              | 62mm                                       |
| Height             | 70mm                                       |
| Cutout Hole Width  | 240mm                                      |
| Cutout Hole Length | 57mm                                       |
| Recessed Ceiling   | Yes                                        |
| Depth Required     | 90mm                                       |
| Indoor             | Yes                                        |
| Adjustable         | No                                         |