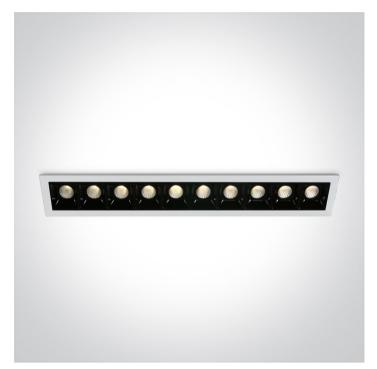

# 02 Recessed Spots Fixed LED>Mini Shop Square Boxes

50902B/W/W

10x2W LED recessed spot, IP20.

Use 89030A driver.

Complies with standard EN60598-1 and any other specific standards.

#### Must be ordered separately

89030A

**Physical Specification** 

Item Group

02 Recessed Spots Fixed LED

| Family     | Mini Shop Square Boxes |
|------------|------------------------|
| Order Code | 50902B/W/W             |
| Colour     | White                  |
| Material   | Die Cast               |
| Shape      | Rectangular            |

### **Electrical Characteristics**

| Fitting       |                  |
|---------------|------------------|
| Input Type    | Constant Current |
| Input Current | 700mA            |
| Safety Class  |                  |
| Power(Watts)  | 10x2W            |
| IP Rating     | IP20             |
| Light Source  | LED built in     |
| LED Type      | СОВ              |
| LED Brand     | Cree             |
| LED Number    | 9                |
| Cable Length  | 30cm             |
| F Mark        | F                |

| Colour Temperature | 3000K   |
|--------------------|---------|
| Lumen Output       | 9x160lm |
| Light Efficiency   | 80lm/W  |
| CRI                | 90      |

Illumination Diagram