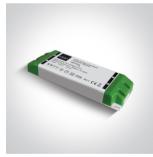

#### Must be ordered separately

89030A

**Physical Specification** 

Item Group

02 Recessed Spots Fixed LED

| Family     | Mini Shop Square Boxes |
|------------|------------------------|
| Order Code | 50902B/W/W             |
| Colour     | White                  |
| Material   | Die Cast               |
| Shape      | Rectangular            |