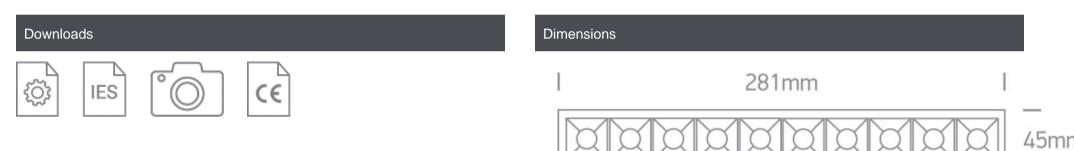

| Length             | 281mm |
|--------------------|-------|
| Width              | 45mm  |
| Height             | 47mm  |
| Cutout Hole Width  | 272mm |
| Cutout Hole Length | 36mm  |
| Recessed Ceiling   | Yes   |
| Depth Required     | 60mm  |
| Indoor             | Yes   |
| Adjustable         | No    |
|                    |       |