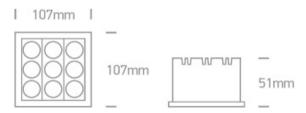

#### Dimensions

#### **Physical Specification**

| Item Group | 02 Recessed Spots Fixed LED |
|------------|-----------------------------|
| Family     | Dark Light Tubes            |
| Order Code | 50906C/B/W                  |
| Colour     | Black                       |
| Material   | Die Cast                    |
| Shape      | Rectangular                 |
| Length     | 107mm                       |

| Width                      | 107mm             |
|----------------------------|-------------------|
| Height                     | 51mm              |
| Cutout Hole Width          | 96mm              |
| Cutout Hole Length         | 96mm              |
| Recessed Ceiling           | Yes               |
| Depth Required             | 70mm              |
| Indoor                     | Yes               |
| Adjustable                 | No                |
|                            |                   |
| Electrical Characteristics |                   |
|                            |                   |
| Gear                       | External-Included |
| Fitting & Driver           |                   |
| Fitting + Driver           |                   |
| Input Voltage              | 220-240V          |
| 50 Hz                      | Yes               |
| 60 Hz                      | Yes               |
| Safety Class               |                   |
| Power(Watts)               | 22W               |
| IP Rating                  | IP20              |
| Light Source               | LED built in      |
| Dimmable                   | No                |
| F Mark                     | F                 |
|                            |                   |
| Fitting                    |                   |
| Input Type                 | Constant Current  |
| Input Current              | 700mA             |
| Voltage                    | 30V               |
| Safety Class               |                   |
| Power(Watts)               | 21W               |
| IP Rating                  | IP20              |
| Light Source               | LED built in      |
|                            |                   |