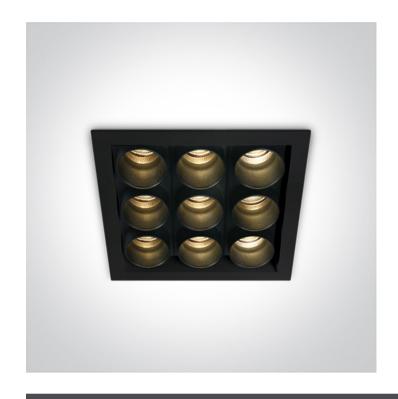

# 50906C/B/W

22W SMD LED recessed spot IP20.

Complete with 700mA driver.

Complies with standard EN60598-1 and any other specific standards.

#### **Physical Specification**

| Item Group | 02 Recessed Spots Fixed LED |
|------------|-----------------------------|
| Family     | Dark Light Tubes            |
| Order Code | 50906C/B/W                  |
| Colour     | Black                       |
| Material   | Die Cast                    |
| Shape      | Rectangular                 |
| Length     | 107mm                       |

| LED Type             | SMD 3535   |
|----------------------|------------|
| LED Brand            | Cree       |
| LED Number           | 9          |
| F Mark               | F          |
|                      |            |
| Gear                 |            |
| Gear Type            | Led Driver |
| Input Voltage        | 220-240V   |
| 50 Hz                | Yes        |
| 60 Hz                | Yes        |
| Power(Watts)         | 17,5-23,8W |
| Power Factor         | 0,92       |
| Constant Current     | Yes        |
| 700mA                | 25-34V     |
| IP Rating            | IP20       |
| Safety Class         |            |
| Dimmable             | No         |
| Ambient Temp         | 45°C       |
| Operating Temp       | 85°C       |
| Housing Material     | Plastic    |
| Output Terminal      | Cable      |
| Brand                | KEGU       |
|                      |            |
| Illumination Data    |            |
| Colour Temperature   | 3000K      |
| Lumen Output         | 1760lm     |
| Light Efficiency     | 80lm/W     |
| CRI                  | 85         |
| Beam Angle           | 25°        |
| Illumination Diagram |            |
| Dark Light           | Yes        |
|                      |            |