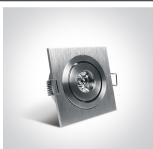

# 51101AL/BL/15

1W LED adjustable recessed blue spot, mini series range, IP20.

Requires 350mA driver.

Complies with standard EN60598-1 and any other specific standards.

## Physical Specification Item Group 04 Recessed Spots Adjustable LED Family The 1W Mini Series Aluminium 51101AL/BL/15 Order Code Colour Aluminium Material Natural Aluminium Shape Rectangular Length 60mm Width 60mm Height 30mm Cutout Hole Diameter 53mm Recessed Ceiling Yes