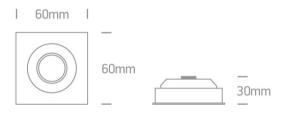

### Dimensions

## Physical Specification Item Group 04 Recessed Spots Adjustable LED Family The 1W Mini Series Aluminium 51101AL/BL/15 Order Code Colour Aluminium Material Natural Aluminium Shape Rectangular Length 60mm Width 60mm Height 30mm Cutout Hole Diameter 53mm Recessed Ceiling Yes