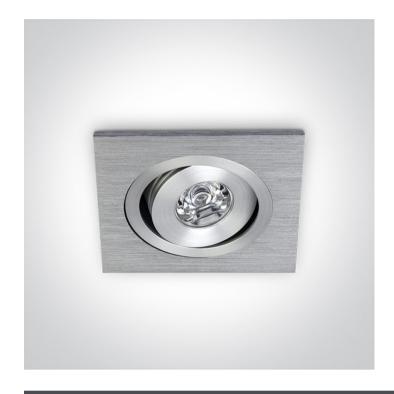

# 04 Recessed Spots Adjustable LED>The 1W Mini Series Aluminium

# 51101AL/BL/15

1W LED adjustable recessed blue spot, mini series range, IP20.

Requires 350mA driver.

Complies with standard EN60598-1 and any other specific standards.

## Physical Specification Item Group 04 Recessed Spots Adjustable LED Family The 1W Mini Series Aluminium 51101AL/BL/15 Order Code Colour Aluminium Material Natural Aluminium Shape Rectangular Length 60mm Width 60mm Height 30mm Cutout Hole Diameter 53mm Recessed Ceiling Yes