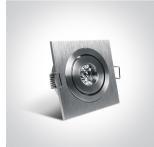

# 04 Recessed Spots Adjustable LED>The 1W Mini Series Aluminium

# 51101AL/D/15

1W LED adjustable recessed spot, mini series range, IP20.

Requires 350mA driver.

Complies with standard EN60598-1 and any other specific standards.