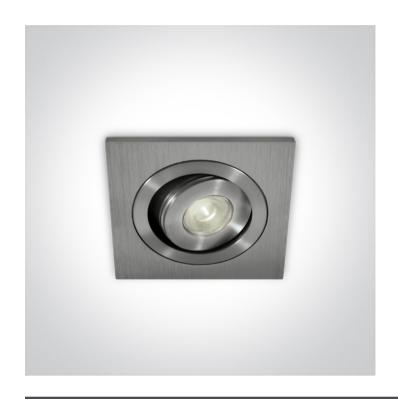

# 04 Recessed Spots Adjustable LED>The 1W Mini Series Aluminium

# 51101AL/D/15

1W LED adjustable recessed spot, mini series range, IP20.

Requires 350mA driver.

Complies with standard EN60598-1 and any other specific standards.

## Physical Specification Item Group 04 Recessed Spots Adjustable LED Family The 1W Mini Series Aluminium Order Code 51101AL/D/15 Colour Aluminium Material Natural Aluminium Shape Rectangular Length 60mm Width 60mm Height 30mm Cutout Hole Diameter 53mm Recessed Ceiling Yes