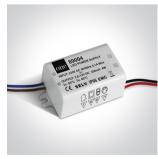

# 04 Recessed Spots Adjustable LED>The 1W Mini Series Aluminium

# 51101AL/D/15



1W LED adjustable recessed spot, mini series range, IP20.

Requires 350mA driver.

Complies with standard EN60598-1 and any other specific standards.



#### Downloads







#### Dimensions



### Gallery





#### Must be ordered separately





89004

89004T

## Physical Specification Item Group 04 Recessed Spots Adjustable LED Family The 1W Mini Series Aluminium Order Code 51101AL/D/15 Colour Aluminium Material Natural Aluminium Shape Rectangular Length 60mm Width 60mm Height 30mm Cutout Hole Diameter 53mm Recessed Ceiling Yes

40mm

Yes

2 Directions

## **Electrical Characteristics**

Depth Required

Indoor

Adjustable

| Fitting       |                  |
|---------------|------------------|
| Input Type    | Constant Current |
| Input Current | 350mA            |
| Safety Class  |                  |
| Power(Watts)  | 1VV              |
| IP Rating     | IP20             |
| Light Source  | LED built in     |
| LED Number    | 1                |
| Cable Length  | 40cm             |
| F Mark        | F                |

##