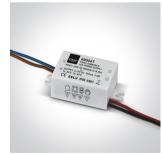

# 04 Recessed Spots Adjustable LED>The 1W Mini Series Aluminium

# 51101AL/D/15



1W LED adjustable recessed spot, mini series range, IP20.

Requires 350mA driver.

Complies with standard EN60598-1 and any other specific standards.



#### Downloads







#### Dimensions



### Gallery





#### Must be ordered separately





89004

89004T

## Physical Specification Item Group 04 Recessed Spots Adjustable LED Family The 1W Mini Series Aluminium Order Code 51101AL/D/15 Colour Aluminium Material Natural Aluminium Shape Rectangular Length 60mm Width 60mm Height 30mm Cutout Hole Diameter 53mm Recessed Ceiling Yes

40mm

Yes

2 Directions

## **Electrical Characteristics**

Depth Required

Indoor

Adjustable

| Fitting       |                  |
|---------------|------------------|
| Input Type    | Constant Current |
| Input Current | 350mA            |
| Safety Class  |                  |
| Power(Watts)  | 1VV              |
| IP Rating     | IP20             |
| Light Source  | LED built in     |
| LED Number    | 1                |
| Cable Length  | 40cm             |
| F Mark        | F                |

## I