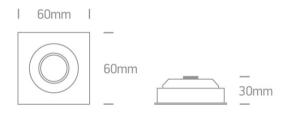

#### Dimensions

## Physical Specification Item Group 04 Recessed Spots Adjustable LED Family The 1W Mini Series Aluminium Order Code 51101AL/D/15 Colour Aluminium Material Natural Aluminium Shape Rectangular Length 60mm Width 60mm Height 30mm Cutout Hole Diameter 53mm Recessed Ceiling Yes

40mm

Yes

2 Directions