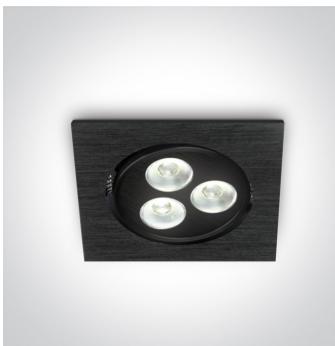

04 Recessed Spots Adjustable LED>The 3x1W Square Spots Aluminium

51103LB/D/35

3W LED adjustable recessed spot, IP20.

Requires 350mA driver.

Complies with standard EN60598-1 and any other specific standards.

### Physical Specification

| Item Group           | 04 Recessed Spots Adjustable LED |
|----------------------|----------------------------------|
| Family               | The 3x1W Square Spots Aluminium  |
| Order Code           | 51103LB/D/35                     |
| Colour               | Black                            |
| Material             | Aluminium                        |
| Shape                | Rectangular                      |
| Length               | 80mm                             |
| Width                | 80mm                             |
| Height               | 40mm                             |
| Cutout Hole Diameter | 70mm                             |
| Recessed Ceiling     | Yes                              |
| Depth Required       | 50mm                             |
| Indoor               | Yes                              |
| Adjustable           | 1 Direction                      |