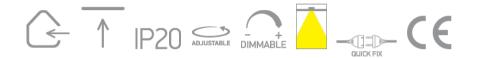

#### **Electrical Characteristics**

| Fitting       |                  |
|---------------|------------------|
| Input Type    | Constant Current |
| Input Current | 350mA            |
| Safety Class  |                  |
| Power(Watts)  | 3W               |
| IP Rating     | IP20             |
| Light Source  |                  |

| Light Source | LED Built In |
|--------------|--------------|
| LED Number   | 3            |
| Cable Length | 40cm         |
| F Mark       | F            |

Illumination Data

| Colour Temperature   | 6000K  |
|----------------------|--------|
| Lumen Output         | 180lm  |
| Light Efficiency     | 60lm/W |
| Beam Angle           | 35°    |
| Illumination Diagram |        |