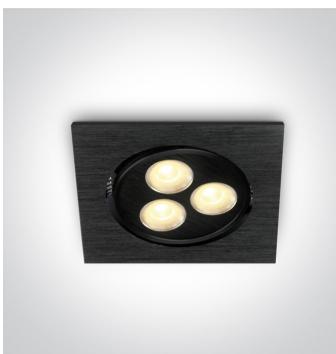

04 Recessed Spots Adjustable LED>The 3x1W Square Spots Aluminium

51103LB/W/35

3W LED adjustable recessed spot, IP20.

Requires 350mA driver.

Complies with standard EN60598-1 and any other specific standards.

### Physical Specification

| Item Group           | 04 Recessed Spots Adjustable LED |
|----------------------|----------------------------------|
| Family               | The 3x1W Square Spots Aluminium  |
| Order Code           | 51103LB/W/35                     |
| Colour               | Black                            |
| Material             | Aluminium                        |
| Shape                | Rectangular                      |
| Length               | 80mm                             |
| Width                | 80mm                             |
| Height               | 40mm                             |
| Cutout Hole Diameter | 70mm                             |
| Recessed Ceiling     | Yes                              |
| Depth Required       | 50mm                             |
| Indoor               | Yes                              |
| Adjustable           | 1 Direction                      |