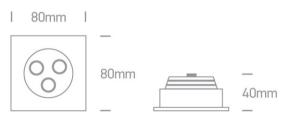

#### Dimensions

## Physical Specification Item Group 04 Recessed Spots Adjustable LED The 3x1W Square Spots Aluminium Family 51103L/W/15 Order Code Colour Aluminium Material Natural Aluminium Shape Rectangular Length 80mm Width 80mm Height 40mm 70mm **Cutout Hole Diameter** Recessed Ceiling Yes Depth Required 50mm