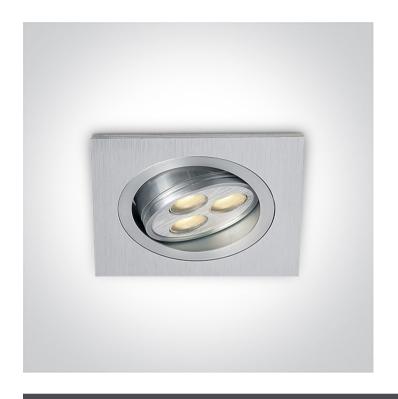

04 Recessed Spots Adjustable LED>The 3x1W Square Spots Aluminium

51103L/W/15

3W LED adjustable recessed spot, IP20.

Requires 350mA driver.

Complies with standard EN60598-1 and any other specific standards.

## Physical Specification Item Group 04 Recessed Spots Adjustable LED The 3x1W Square Spots Aluminium Family 51103L/W/15 Order Code Colour Aluminium Material Natural Aluminium Shape Rectangular Length 80mm Width 80mm Height 40mm 70mm **Cutout Hole Diameter** Recessed Ceiling Yes Depth Required 50mm