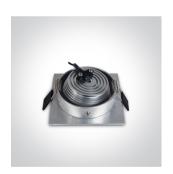

### Gallery

04 Recessed Spots Adjustable LED>The 3x1W Square Spots Aluminium

51103L/W/15

3W LED adjustable recessed spot, IP20.

Requires 350mA driver.

Complies with standard EN60598-1 and any other specific standards.