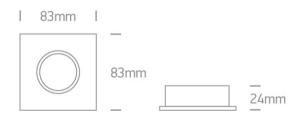

### Dimensions

#### **Physical Specification**

| Item Group           | 03 Recessed Spots Adjustable |
|----------------------|------------------------------|
| Family               | The Classic Square Die cast  |
| Order Code           | 51105/C                      |
| Colour               | Chrome                       |
| Material             | Die Cast                     |
| Shape                | Rectangular                  |
| Length               | 83mm                         |
| Width                | 83mm                         |
| Height               | 24mm                         |
| Cutout Hole Diameter | 75mm                         |
| Recessed Ceiling     | Yes                          |
| Depth Required       | 65mm                         |
|                      |                              |