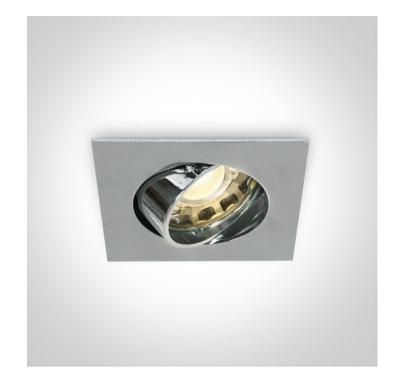

## 03 Recessed Spots Adjustable>The Classic Square Die cast

51105/C

Recessed adjustable MR16 spot with GU5.3 lampholder.

Complies with standard EN60598-1 and any other specific standards.

#### **Physical Specification**

| Item Group           | 03 Recessed Spots Adjustable |
|----------------------|------------------------------|
| Family               | The Classic Square Die cast  |
| Order Code           | 51105/C                      |
| Colour               | Chrome                       |
| Material             | Die Cast                     |
| Shape                | Rectangular                  |
| Length               | 83mm                         |
| Width                | 83mm                         |
| Height               | 24mm                         |
| Cutout Hole Diameter | 75mm                         |
| Recessed Ceiling     | Yes                          |
| Depth Required       | 65mm                         |
|                      |                              |