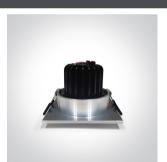

# 51112/AL/W

12W COB LED Recessed Adjustable Spot.

Requires 700mA driver.

Complies with standard EN60598-1 and any other specific standards

## Physical Specification

| Item Group           | 04 Recessed Spots Adjustable LED |
|----------------------|----------------------------------|
| Family               | The 12W COB Range                |
| Order Code           | 51112/AL/W                       |
| Colour               | Aluminium                        |
| Material             | Natural Aluminium                |
| Shape                | Rectangular                      |
| Length               | 94mm                             |
| Width                | 94mm                             |
| Height               | 60mm                             |
| Cutout Hole Diameter | 80mm                             |
| Recessed Ceiling     | Yes                              |
| Depth Required       | 90mm                             |
| Indoor               | Yes                              |
| Adjustable           | 1 Direction                      |