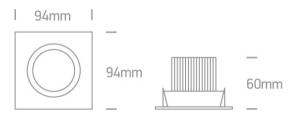

#### Dimensions

## Physical Specification

| Item Group           | 04 Recessed Spots Adjustable LED |
|----------------------|----------------------------------|
| Family               | The 12W COB Range                |
| Order Code           | 51112/AL/W                       |
| Colour               | Aluminium                        |
| Material             | Natural Aluminium                |
| Shape                | Rectangular                      |
| Length               | 94mm                             |
| Width                | 94mm                             |
| Height               | 60mm                             |
| Cutout Hole Diameter | 80mm                             |
| Recessed Ceiling     | Yes                              |
| Depth Required       | 90mm                             |
| Indoor               | Yes                              |
| Adjustable           | 1 Direction                      |