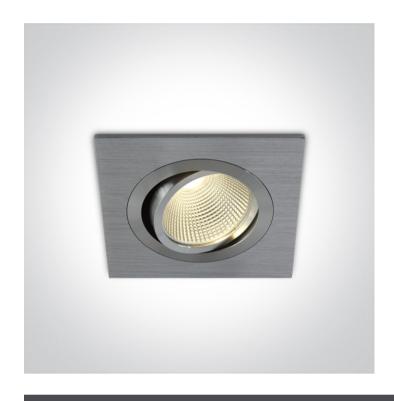

# 51112/AL/W

12W COB LED Recessed Adjustable Spot.

Requires 700mA driver.

Complies with standard EN60598-1 and any other specific standards

## Physical Specification

| Item Group           | 04 Recessed Spots Adjustable LED |
|----------------------|----------------------------------|
| Family               | The 12W COB Range                |
| Order Code           | 51112/AL/W                       |
| Colour               | Aluminium                        |
| Material             | Natural Aluminium                |
| Shape                | Rectangular                      |
| Length               | 94mm                             |
| Width                | 94mm                             |
| Height               | 60mm                             |
| Cutout Hole Diameter | 80mm                             |
| Recessed Ceiling     | Yes                              |
| Depth Required       | 90mm                             |
| Indoor               | Yes                              |
| Adjustable           | 1 Direction                      |