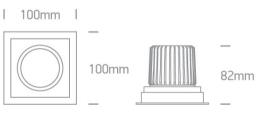

#### Dimensions

# Physical Specification

| Item Group         | 04 Recessed Spots Adjustable LED |
|--------------------|----------------------------------|
| Family             | The COB Shop & Hotel Range       |
| Order Code         | 51112E/W/EW                      |
| Colour             | White                            |
| Material           | Die Cast                         |
| Shape              | Rectangular                      |
| Length             | 100mm                            |
| Width              | 100mm                            |
| Height             | 82mm                             |
| Cutout Hole Width  | 90mm                             |
| Cutout Hole Length | 90mm                             |
| Recessed Ceiling   | Yes                              |
| Depth Required     | 105mm                            |
| Indoor             | Yes                              |
| Adjustable         | 2 Directions                     |
|                    |                                  |