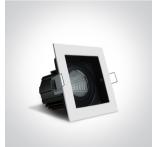

# 51112E/W/EW

12W LED Dark Light Recessed adjustable spot, IP20.

Requires 700mA driver.

Complies with standard EN60598-1 and any other specific standards.

# Physical Specification

| Item Group         | 04 Recessed Spots Adjustable LED |
|--------------------|----------------------------------|
| Family             | The COB Shop & Hotel Range       |
| Order Code         | 51112E/W/EW                      |
| Colour             | White                            |
| Material           | Die Cast                         |
| Shape              | Rectangular                      |
| Length             | 100mm                            |
| Width              | 100mm                            |
| Height             | 82mm                             |
| Cutout Hole Width  | 90mm                             |
| Cutout Hole Length | 90mm                             |
| Recessed Ceiling   | Yes                              |
| Depth Required     | 105mm                            |
| Indoor             | Yes                              |
| Adjustable         | 2 Directions                     |
|                    |                                  |