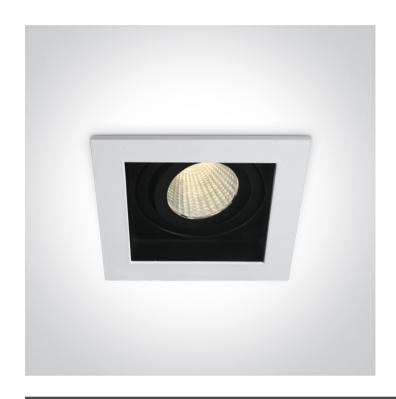

# 51112E/W/EW

12W LED Dark Light Recessed adjustable spot, IP20.

Requires 700mA driver.

Complies with standard EN60598-1 and any other specific standards.

### Gallery

# Physical Specification

| Item Group         | 04 Recessed Spots Adjustable LED |
|--------------------|----------------------------------|
| Family             | The COB Shop & Hotel Range       |
| Order Code         | 51112E/W/EW                      |
| Colour             | White                            |
| Material           | Die Cast                         |
| Shape              | Rectangular                      |
| Length             | 100mm                            |
| Width              | 100mm                            |
| Height             | 82mm                             |
| Cutout Hole Width  | 90mm                             |
| Cutout Hole Length | 90mm                             |
| Recessed Ceiling   | Yes                              |
| Depth Required     | 105mm                            |
| Indoor             | Yes                              |
| Adjustable         | 2 Directions                     |
|                    |                                  |