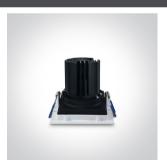

### Gallery

# 51112E/W/EW

12W LED Dark Light Recessed adjustable spot, IP20.

Requires 700mA driver.

Complies with standard EN60598-1 and any other specific standards.