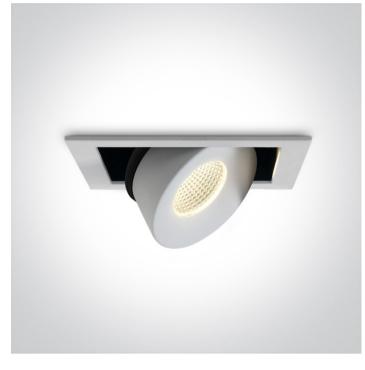

## 04 Recessed Spots Adjustable LED>Extractable 12W Range

51113E/W/W

12W LED Recessed extractable adjustable spot, IP20.

Requires 350mA driver.

Complies with standard EN60598-1 and any other specific standards.

### Physical Specification

| Item Group         | 04 Recessed Spots Adjustable LED |
|--------------------|----------------------------------|
| Family             | Extractable 12W Range            |
| Order Code         | 51113E/W/W                       |
| Colour             | White                            |
| Material           | Aluminium                        |
| Shape              | Rectangular                      |
| Length             | 90mm                             |
| Width              | 90mm                             |
| Height             | 93mm                             |
| Cutout Hole Width  | 80mm                             |
| Cutout Hole Length | 80mm                             |
| Recessed Ceiling   | Yes                              |
| Depth Required     | 120mm                            |
| Indoor             | Yes                              |
| Adjustable         | 2 Directions                     |