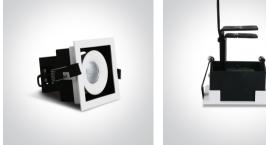

## 04 Recessed Spots Adjustable LED>Extractable 12W Range

51113E/W/W



12W LED Recessed extractable adjustable spot, IP20.

Requires 350mA driver.

Complies with standard EN60598-1 and any other specific standards.





#### Gallery





#### Must be ordered separately



89015

### Physical Specification

| Item Group         | 04 Recessed Spots Adjustable LED |
|--------------------|----------------------------------|
| Family             | Extractable 12W Range            |
| Order Code         | 51113E/W/W                       |
| Colour             | White                            |
| Material           | Aluminium                        |
| Shape              | Rectangular                      |
| Length             | 90mm                             |
| Width              | 90mm                             |
| Height             | 93mm                             |
| Cutout Hole Width  | 80mm                             |
| Cutout Hole Length | 80mm                             |
| Recessed Ceiling   | Yes