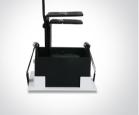

## 04 Recessed Spots Adjustable LED>Extractable 12W Range

51113E/W/W



12W LED Recessed extractable adjustable spot, IP20.

Requires 350mA driver.

Complies with standard EN60598-1 and any other specific standards.





#### Gallery





#### Must be ordered separately



89015

### Physical Specification

| Item Group         | 04 Recessed Spots Adjustable LED |
|--------------------|----------------------------------|
| Family             | Extractable 12W Range            |
| Order Code         | 51113E/W/W                       |
| Colour             | White                            |
| Material           | Aluminium                        |
| Shape              | Rectangular                      |
| Length             | 90mm                             |
| Width              | 90mm                             |
| Height             | 93mm                             |
| Cutout Hole Width  | 80mm                             |
| Cutout Hole Length | 80mm                             |
| Recessed Ceiling   | Yes