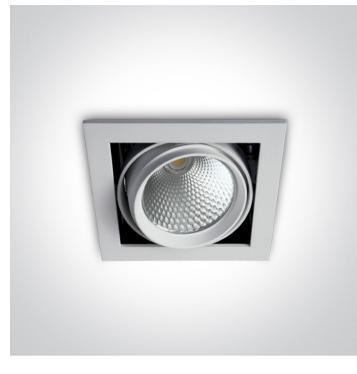

08 Downlights Adjustable LED>The COB Square Downlights Die cast

20W COB LED Recessed adjustable downlight, COB square range, IP20.

Supplied with non-dimmable LED driver.

Complies with standard EN60598-1 and any other specific standards.

#### The COB Square Downlights Die cast

| Order Code | 51120B/W/C  |
|------------|-------------|
| Colour     | White       |
| Material   | Die Cast    |
| Shape      | Rectangular |
| Length     | 135mm       |