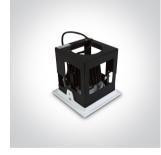

#### Gallery

#### The COB Square Downlights Die cast

| Order Code | 51120B/W/C  |
|------------|-------------|
| Colour     | White       |
| Material   | Die Cast    |
| Shape      | Rectangular |
| Length     | 135mm       |

| Width              | 135mm        |
|--------------------|--------------|
| Height             | 138mm        |
| Cutout Hole Width  | 125mm        |
| Cutout Hole Length | 125mm        |
| Recessed Ceiling   | Yes          |
| Depth Required     | 160mm        |
| Indoor             | Yes          |
| Adjustable         | 2 Directions |