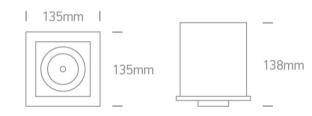

#### Dimensions

#### The COB Square Downlights Die cast

| Order Code | 51120B/W/C  |
|------------|-------------|
| Colour     | White       |
| Material   | Die Cast    |
| Shape      | Rectangular |
| Length     | 135mm       |

| Width              | 135mm        |
|--------------------|--------------|
| Height             | 138mm        |
| Cutout Hole Width  | 125mm        |
| Cutout Hole Length | 125mm        |
| Recessed Ceiling   | Yes          |
| Depth Required     | 160mm        |
| Indoor             | Yes          |
| Adjustable         | 2 Directions |