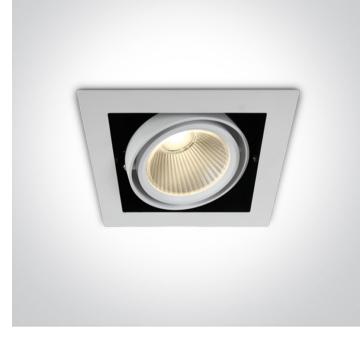

07 Downlights Adjustable LED>The COB Box Type Shop Range

30W COB LED Recessed adjustable downlight, COB square range, IP20.

Supplied with non-dimmable LED driver.

Complies with standard EN60598-1 and any other specific standards.

#### The COB Box Type Shop Range

| Order Code | 51130/W/W   |
|------------|-------------|
| Colour     | White       |
| Material   | Aluminium   |
| Shape      | Rectangular |
| Length     | 185mm       |

| Width              | 185mm        |
|--------------------|--------------|
| Height             | 105mm        |
| Cutout Hole Width  | 160mm        |
| Cutout Hole Length | 160mm        |
| Recessed Ceiling   | Yes          |
| Depth Required     | 125mm        |
| Indoor             | Yes          |
| Adjustable         | 2 Directions |