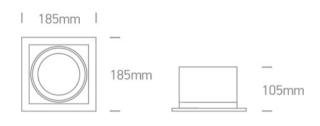

### Dimensions

| Width              | 185mm        |
|--------------------|--------------|
| Height             | 105mm        |
| Cutout Hole Width  | 160mm        |
| Cutout Hole Length | 160mm        |
| Recessed Ceiling   | Yes          |
| Depth Required     | 125mm        |
| Indoor             | Yes          |
| Adjustable         | 2 Directions |