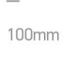

# Physical Specification

| Item Group         | 04 Recessed Spots Adjustable LED |
|--------------------|----------------------------------|
| Family             | The COB Shop & Hotel Range       |
| Order Code         | 51212E/W/C                       |
| Colour             | White                            |
| Material           | Die Cast                         |
| Shape              | Rectangular                      |
| Length             | 195mm                            |
| Width              | 100mm                            |
| Height             | 82mm                             |
| Cutout Hole Width  | 175mm                            |
| Cutout Hole Length | 90mm                             |
| Recessed Ceiling   | Yes                              |
| Depth Required     | 105mm                            |
| Indoor             | Yes                              |
| Adjustable         | 2 Directions                     |