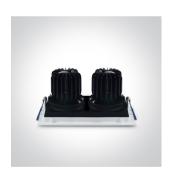

# 51212E/W/C

2x12W LED Dark Light Recessed adjustable spot, IP20.

Requires 700mA driver.

Complies with standard EN60598-1 and any other specific standards.

# Physical Specification

| Item Group         | 04 Recessed Spots Adjustable LED |
|--------------------|----------------------------------|
| Family             | The COB Shop & Hotel Range       |
| Order Code         | 51212E/W/C                       |
| Colour             | White                            |
| Material           | Die Cast                         |
| Shape              | Rectangular                      |
| Length             | 195mm                            |
| Width              | 100mm                            |
| Height             | 82mm                             |
| Cutout Hole Width  | 175mm                            |
| Cutout Hole Length | 90mm                             |
| Recessed Ceiling   | Yes                              |
| Depth Required     | 105mm                            |
| Indoor             | Yes                              |
| Adjustable         | 2 Directions                     |