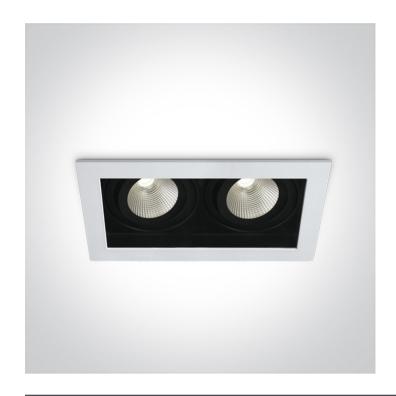

# 51212E/W/C

2x12W LED Dark Light Recessed adjustable spot, IP20.

Requires 700mA driver.

Complies with standard EN60598-1 and any other specific standards.

# Physical Specification

| Item Group         | 04 Recessed Spots Adjustable LED |
|--------------------|----------------------------------|
| Family             | The COB Shop & Hotel Range       |
| Order Code         | 51212E/W/C                       |
| Colour             | White                            |
| Material           | Die Cast                         |
| Shape              | Rectangular                      |
| Length             | 195mm                            |
| Width              | 100mm                            |
| Height             | 82mm                             |
| Cutout Hole Width  | 175mm                            |
| Cutout Hole Length | 90mm                             |
| Recessed Ceiling   | Yes                              |
| Depth Required     | 105mm                            |
| Indoor             | Yes                              |
| Adjustable         | 2 Directions                     |