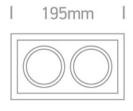

#### Dimensions

82mm

# Physical Specification

| Item Group         | 04 Recessed Spots Adjustable LED |
|--------------------|----------------------------------|
| Family             | The COB Shop & Hotel Range       |
| Order Code         | 51212E/W/C                       |
| Colour             | White                            |
| Material           | Die Cast                         |
| Shape              | Rectangular                      |
| Length             | 195mm                            |
| Width              | 100mm                            |
| Height             | 82mm                             |
| Cutout Hole Width  | 175mm                            |
| Cutout Hole Length | 90mm                             |
| Recessed Ceiling   | Yes                              |
| Depth Required     | 105mm                            |
| Indoor             | Yes                              |
| Adjustable         | 2 Directions                     |