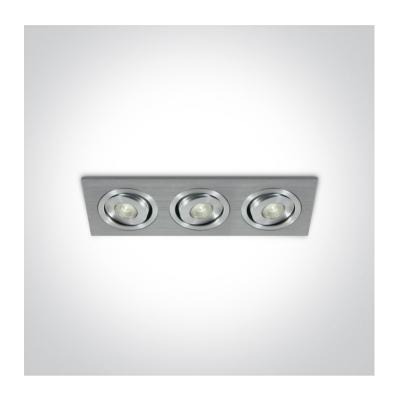

04 Recessed Spots Adjustable LED>The 1W Mini Square Natural Aluminium

51301AL/D/35

3x1W LED adjustable recessed spot, mini series range, IP20.

Requires 350mA driver.

Complies with standard EN60598-1 and any other specific standards.

# Physical Specification

| Item Group         | 04 Recessed Spots Adjustable LED     |
|--------------------|--------------------------------------|
| Family             | The 1W Mini Square Natural Aluminium |
| Order Code         | 51301AL/D/35                         |
| Colour             | Aluminium                            |
| Material           | Natural Aluminium                    |
| Diffuser Material  | Acrylic                              |
| Shape              | Rectangular                          |
| Length             | 165mm                                |
| Width              | 60mm                                 |
| Height             | 30mm                                 |
| Cutout Hole Width  | 155mm                                |
| Cutout Hole Length | 53mm                                 |
| Recessed Ceiling   | Yes                                  |
| Depth Required     | 40mm                                 |
| Indoor             | Yes                                  |
| Adjustable         | 2 Directions                         |