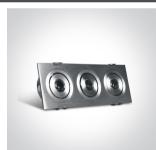

04 Recessed Spots Adjustable LED>The 1W Mini Square Natural Aluminium

51301AL/D/35

3x1W LED adjustable recessed spot, mini series range, IP20.

Requires 350mA driver.

Complies with standard EN60598-1 and any other specific standards.

# Physical Specification

| Item Group         | 04 Recessed Spots Adjustable LED     |
|--------------------|--------------------------------------|
| Family             | The 1W Mini Square Natural Aluminium |
| Order Code         | 51301AL/D/35                         |
| Colour             | Aluminium                            |
| Material           | Natural Aluminium                    |
| Diffuser Material  | Acrylic                              |
| Shape              | Rectangular                          |
| Length             | 165mm                                |
| Width              | 60mm                                 |
| Height             | 30mm                                 |
| Cutout Hole Width  | 155mm                                |
| Cutout Hole Length | 53mm                                 |
| Recessed Ceiling   | Yes                                  |
| Depth Required     | 40mm                                 |
| Indoor             | Yes                                  |
| Adjustable         | 2 Directions                         |