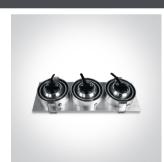

# 51301AL/W/15

3x1W LED adjustable recessed spot, mini series range, IP20.

Requires 350mA driver.

Complies with standard EN60598-1 and any other specific standards.

## Physical Specification

| Item Group         | 04 Recessed Spots Adjustable LED     |
|--------------------|--------------------------------------|
| Family             | The 1W Mini Square Natural Aluminium |
| Order Code         | 51301AL/W/15                         |
| Colour             | Aluminium                            |
| Material           | Natural Aluminium                    |
| Diffuser Material  | Acrylic                              |
| Shape              | Rectangular                          |
| Length             | 165mm                                |
| Width              | 60mm                                 |
| Height             | 30mm                                 |
| Cutout Hole Width  | 155mm                                |
| Cutout Hole Length | 53mm                                 |
| Recessed Ceiling   | Yes                                  |
| Depth Required     | 40mm                                 |
| Indoor             | Yes                                  |
| Adjustable         | 2 Directions                         |