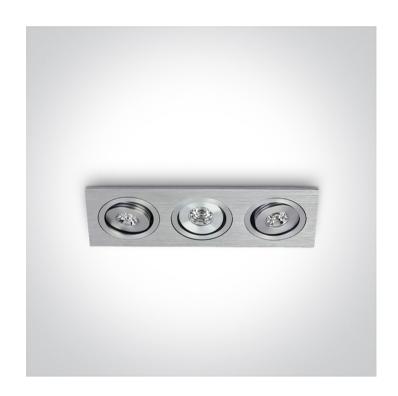

# 04 Recessed Spots Adjustable LED>The 1W Mini Square Natural Aluminium

# 51301AL/W/15

3x1W LED adjustable recessed spot, mini series range, IP20.

Requires 350mA driver.

Complies with standard EN60598-1 and any other specific standards.

## Physical Specification

| Item Group         | 04 Recessed Spots Adjustable LED     |
|--------------------|--------------------------------------|
| Family             | The 1W Mini Square Natural Aluminium |
| Order Code         | 51301AL/W/15                         |
| Colour             | Aluminium                            |
| Material           | Natural Aluminium                    |
| Diffuser Material  | Acrylic                              |
| Shape              | Rectangular                          |
| Length             | 165mm                                |
| Width              | 60mm                                 |
| Height             | 30mm                                 |
| Cutout Hole Width  | 155mm                                |
| Cutout Hole Length | 53mm                                 |
| Recessed Ceiling   | Yes                                  |
| Depth Required     | 40mm                                 |
| Indoor             | Yes                                  |
| Adjustable         | 2 Directions                         |