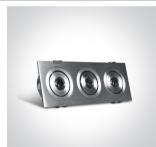

# 51301AL/W/15

3x1W LED adjustable recessed spot, mini series range, IP20.

Requires 350mA driver.

Complies with standard EN60598-1 and any other specific standards.

## Physical Specification

| Item Group         | 04 Recessed Spots Adjustable LED     |
|--------------------|--------------------------------------|
| Family             | The 1W Mini Square Natural Aluminium |
| Order Code         | 51301AL/W/15                         |
| Colour             | Aluminium                            |
| Material           | Natural Aluminium                    |
| Diffuser Material  | Acrylic                              |
| Shape              | Rectangular                          |
| Length             | 165mm                                |
| Width              | 60mm                                 |
| Height             | 30mm                                 |
| Cutout Hole Width  | 155mm                                |
| Cutout Hole Length | 53mm                                 |
| Recessed Ceiling   | Yes                                  |
| Depth Required     | 40mm                                 |
| Indoor             | Yes                                  |
| Adjustable         | 2 Directions                         |