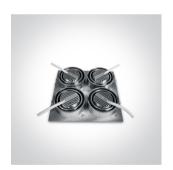

## Gallery

04 Recessed Spots Adjustable LED>The 1W Mini Square Natural Aluminium

51401AL/D/15

4x1W LED adjustable recessed spot, mini series range, IP20.

Requires 350mA driver.

Complies with standard EN60598-1 and any other specific standards.