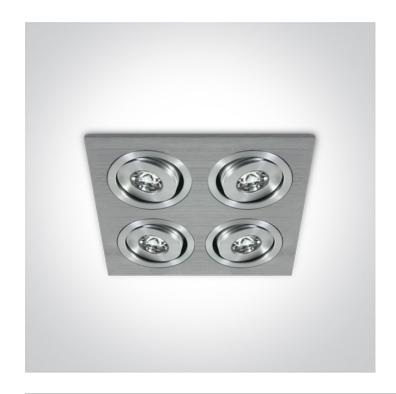

04 Recessed Spots Adjustable LED>The 1W Mini Square Natural Aluminium

51401AL/D/15

4x1W LED adjustable recessed spot, mini series range, IP20.

Requires 350mA driver.

Complies with standard EN60598-1 and any other specific standards.

# Physical Specification

| Item Group         | 04 Recessed Spots Adjustable LED     |
|--------------------|--------------------------------------|
| Family             | The 1W Mini Square Natural Aluminium |
| Order Code         | 51401AL/D/15                         |
| Colour             | Aluminium                            |
| Material           | Natural Aluminium                    |
| Diffuser Material  | Acrylic                              |
| Shape              | Rectangular                          |
| Length             | 113mm                                |
| Width              | 113mm                                |
| Height             | 30mm                                 |
| Cutout Hole Width  | 105mm                                |
| Cutout Hole Length | 105mm                                |
| Recessed Ceiling   | Yes                                  |
| Depth Required     | 40mm                                 |
| Indoor             | Yes                                  |
| Adjustable         | 2 Directions                         |