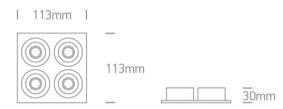

### Dimensions

# Physical Specification

| Item Group         | 04 Recessed Spots Adjustable LED     |
|--------------------|--------------------------------------|
| Family             | The 1W Mini Square Natural Aluminium |
| Order Code         | 51401AL/D/15                         |
| Colour             | Aluminium                            |
| Material           | Natural Aluminium                    |
| Diffuser Material  | Acrylic                              |
| Shape              | Rectangular                          |
| Length             | 113mm                                |
| Width              | 113mm                                |
| Height             | 30mm                                 |
| Cutout Hole Width  | 105mm                                |
| Cutout Hole Length | 105mm                                |
| Recessed Ceiling   | Yes                                  |
| Depth Required     | 40mm                                 |
| Indoor             | Yes                                  |
| Adjustable         | 2 Directions                         |