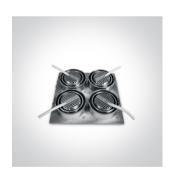

04 Recessed Spots Adjustable LED>The 1W Mini Square Natural Aluminium

51401AL/D/35

4x1W LED adjustable recessed spot, mini series range, IP20.

Requires 350mA driver.

Complies with standard EN60598-1 and any other specific standards.

# Physical Specification

| Item Group         | 04 Recessed Spots Adjustable LED     |
|--------------------|--------------------------------------|
| Family             | The 1W Mini Square Natural Aluminium |
| Order Code         | 51401AL/D/35                         |
| Colour             | Aluminium                            |
| Material           | Natural Aluminium                    |
| Diffuser Material  | Acrylic                              |
| Shape              | Rectangular                          |
| Length             | 113mm                                |
| Width              | 113mm                                |
| Height             | 30mm                                 |
| Cutout Hole Width  | 105mm                                |
| Cutout Hole Length | 105mm                                |
| Recessed Ceiling   | Yes                                  |
| Depth Required     | 40mm                                 |
| Indoor             | Yes                                  |
| Adjustable         | 2 Directions                         |