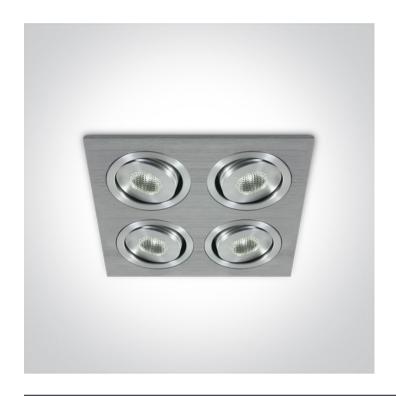

04 Recessed Spots Adjustable LED>The 1W Mini Square Natural Aluminium

51401AL/D/35

4x1W LED adjustable recessed spot, mini series range, IP20.

Requires 350mA driver.

Complies with standard EN60598-1 and any other specific standards.

# Physical Specification

| Item Group         | 04 Recessed Spots Adjustable LED     |
|--------------------|--------------------------------------|
| Family             | The 1W Mini Square Natural Aluminium |
| Order Code         | 51401AL/D/35                         |
| Colour             | Aluminium                            |
| Material           | Natural Aluminium                    |
| Diffuser Material  | Acrylic                              |
| Shape              | Rectangular                          |
| Length             | 113mm                                |
| Width              | 113mm                                |
| Height             | 30mm                                 |
| Cutout Hole Width  | 105mm                                |
| Cutout Hole Length | 105mm                                |
| Recessed Ceiling   | Yes                                  |
| Depth Required     | 40mm                                 |
| Indoor             | Yes                                  |
| Adjustable         | 2 Directions                         |