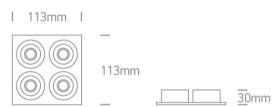

### Dimensions

# Physical Specification

| Item Group         | 04 Recessed Spots Adjustable LED     |
|--------------------|--------------------------------------|
| Family             | The 1W Mini Square Natural Aluminium |
| Order Code         | 51401AL/D/35                         |
| Colour             | Aluminium                            |
| Material           | Natural Aluminium                    |
| Diffuser Material  | Acrylic                              |
| Shape              | Rectangular                          |
| Length             | 113mm                                |
| Width              | 113mm                                |
| Height             | 30mm                                 |
| Cutout Hole Width  | 105mm                                |
| Cutout Hole Length | 105mm                                |
| Recessed Ceiling   | Yes                                  |
| Depth Required     | 40mm                                 |
| Indoor             | Yes                                  |
| Adjustable         | 2 Directions                         |