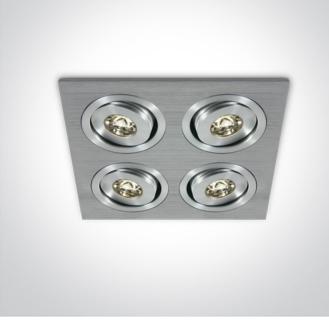

51401AL/W/15 04 Recessed Spots Adjustable LED>The 1W Mini Square Natural Aluminium

4x1W LED adjustable recessed spot, mini series range, IP20.

Requires 350mA driver.

Complies with standard EN60598-1 and any other specific standards.

### Physical Specification

| Item Group         | 04 Recessed Spots Adjustable LED     |
|--------------------|--------------------------------------|
| Family             | The 1W Mini Square Natural Aluminium |
| Order Code         | 51401AL/W/15                         |
| Colour             | Aluminium                            |
| Material           | Natural Aluminium                    |
| Diffuser Material  | Acrylic                              |
| Shape              | Rectangular                          |
| Length             | 113mm                                |
| Width              | 113mm                                |
| Height             | 30mm                                 |
| Cutout Hole Width  | 105mm                                |
| Cutout Hole Length | 105mm                                |
| Recessed Ceiling   | Yes                                  |
| Depth Required     | 40mm                                 |
| Indoor             | Yes                                  |
| Adjustable         | 2 Directions                         |