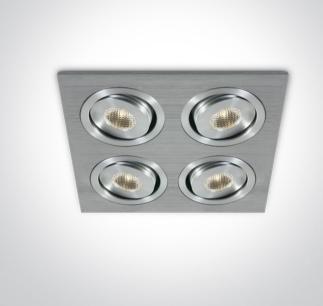

51401AL/W/35 04 Recessed Spots Adjustable LED>The 1W Mini Square Natural Aluminium

4x1W LED adjustable recessed spot, mini series range, IP20.

Requires 350mA driver.

Complies with standard EN60598-1 and any other specific standards.

## Physical Specification

| Item Group         | 04 Recessed Spots Adjustable LED     |
|--------------------|--------------------------------------|
| Family             | The 1W Mini Square Natural Aluminium |
| Order Code         | 51401AL/W/35                         |
| Colour             | Aluminium                            |
| Material           | Natural Aluminium                    |
| Diffuser Material  | Acrylic                              |
| Shape              | Rectangular                          |
| Length             | 113mm                                |
| Width              | 113mm                                |
| Height             | 30mm                                 |
| Cutout Hole Width  | 105mm                                |
| Cutout Hole Length | 105mm                                |
| Recessed Ceiling   | Yes                                  |
| Depth Required     | 40mm                                 |
| Indoor             | Yes                                  |
| Adjustable         | 2 Directions                         |