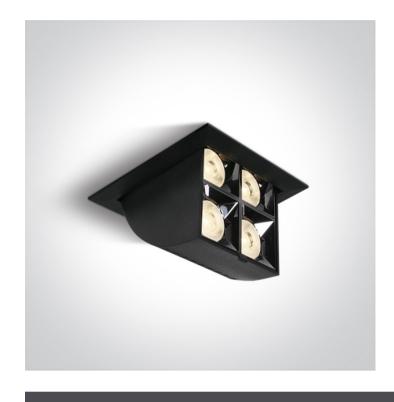

# 51406B/B/W

16W COB LED adjustable recessed Spot with dark chrome reflector.

Supplied with non-dimmable LED driver.

Complies with standard EN60598-1 and any other specific standards.

#### **Physical Specification**

| Item Group         | 04 Recessed Spots Adjustable LED |
|--------------------|----------------------------------|
| Family             | Mirror Adjustable Boxes          |
| Order Code         | 51406B/B/W                       |
| Colour             | Black                            |
| Material           | Die Cast                         |
| Shape              | Rectangular                      |
| Length             | 109mm                            |
| Width              | 109mm                            |
| Height             | 80mm                             |
| Cutout Hole Width  | 100mm                            |
| Cutout Hole Length | 100mm                            |
| Recessed Ceiling   | Yes                              |