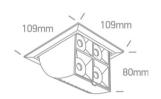

### Dimensions

#### **Physical Specification**

| Item Group         | 04 Recessed Spots Adjustable LED |
|--------------------|----------------------------------|
| Family             | Mirror Adjustable Boxes          |
| Order Code         | 51406B/B/W                       |
| Colour             | Black                            |
| Material           | Die Cast                         |
| Shape              | Rectangular                      |
| Length             | 109mm                            |
| Width              | 109mm                            |
| Height             | 80mm                             |
| Cutout Hole Width  | 100mm                            |
| Cutout Hole Length | 100mm                            |
| Recessed Ceiling   | Yes                              |