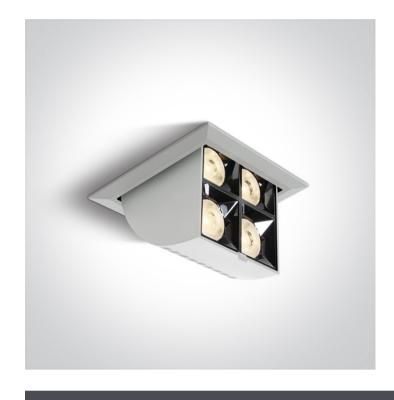

# 51406B/W/W

16W COB LED adjustable recessed Spot with dark chrome reflector.

Supplied with non-dimmable LED driver.

Complies with standard EN60598-1 and any other specific standards.

#### **Physical Specification**

| Item Group         | 04 Recessed Spots Adjustable LED |
|--------------------|----------------------------------|
| Family             | Mirror Adjustable Boxes          |
| Order Code         | 51406B/W/W                       |
| Colour             | White                            |
| Material           | Die Cast                         |
| Shape              | Rectangular                      |
| Length             | 109mm                            |
| Width              | 109mm                            |
| Height             | 80mm                             |
| Cutout Hole Width  | 100mm                            |
| Cutout Hole Length | 100mm                            |
| Recessed Ceiling   | Yes                              |