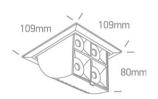

### Dimensions

#### **Physical Specification**

| Item Group         | 04 Recessed Spots Adjustable LED |
|--------------------|----------------------------------|
| Family             | Mirror Adjustable Boxes          |
| Order Code         | 51406B/W/W                       |
| Colour             | White                            |
| Material           | Die Cast                         |
| Shape              | Rectangular                      |
| Length             | 109mm                            |
| Width              | 109mm                            |
| Height             | 80mm                             |
| Cutout Hole Width  | 100mm                            |
| Cutout Hole Length | 100mm                            |
| Recessed Ceiling   | Yes                              |