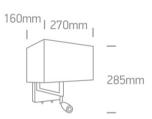

#### Dimensions

#### **Physical Specification**

| Item Group        | 18 Decorative         |
|-------------------|-----------------------|
| Family            | The Hotel Range Metal |
| Order Code        | 61044/C/W             |
| Colour            | Chrome                |
| Material          | Metal                 |
| Diffuser Material | Fabric                |
| Shape             | Rectangular           |
| Length            | 270mm                 |
| Width             | 160mm                 |
| Height            | 285mm                 |
| Surface Wall      | Yes                   |
| Indoor            | Yes                   |