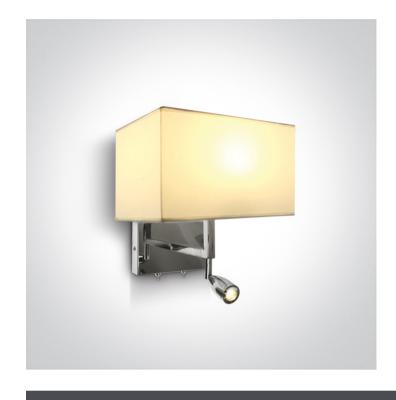

# 61044/C/W

E27 +3W LED Wall Hotel Range fitting with White fabric shade, IP20.

Complete with driver.

Complies with standard EN60598-1 and any other specific standards.

#### **Physical Specification**

| Item Group        | 18 Decorative         |
|-------------------|-----------------------|
| Family            | The Hotel Range Metal |
| Order Code        | 61044/C/W             |
| Colour            | Chrome                |
| Material          | Metal                 |
| Diffuser Material | Fabric                |
| Shape             | Rectangular           |
| Length            | 270mm                 |
| Width             | 160mm                 |
| Height            | 285mm                 |
| Surface Wall      | Yes                   |
| Indoor            | Yes                   |