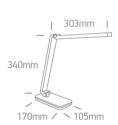

#### **Physical Specification**

| Item Group           | 18 Decorative     |
|----------------------|-------------------|
| Family               | Reading LED Lamps |
| Order Code           | 61072/W           |
| Colour               | White             |
| Material             | ABS               |
| Shape                | Rectangular       |
| Length               | 303mm             |
| Width                | 170x105mm         |
| Height               | 340mm             |
| Surface Floor/Ground | Yes               |
| Indoor               | Yes               |
| Adjustable           | 2 Directions      |
|                      |                   |