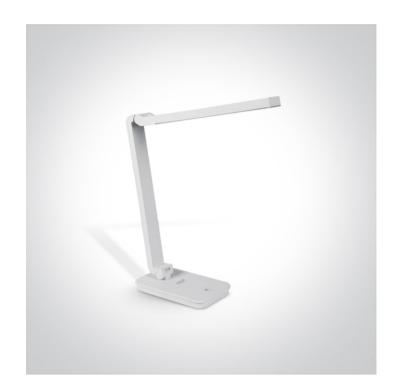

# 61072/W

6W Reading stepless dimming table lamp with USB socket, IP20.

Complies with standard EN60598-1 and any other specific standards.

#### **Physical Specification**

| Item Group           | 18 Decorative     |
|----------------------|-------------------|
| Family               | Reading LED Lamps |
| Order Code           | 61072/W           |
| Colour               | White             |
| Material             | ABS               |
| Shape                | Rectangular       |
| Length               | 303mm             |
| Width                | 170x105mm         |
| Height               | 340mm             |
| Surface Floor/Ground | Yes               |
| Indoor               | Yes               |
| Adjustable           | 2 Directions      |
|                      |                   |