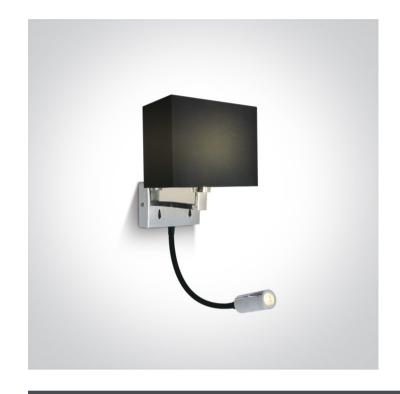

# 61122/C/W

E14 Wall Hotel Range fitting with Black fabric shade and 3W LED, IP20.

Complete with 500mA driver

Complies with standard EN60598-1 and any other specific standards.

#### **Physical Specification**

| Item Group        | New 2021 Edition 2 |
|-------------------|--------------------|
| Family            | Decorative         |
| Order Code        | 61122/C/W          |
| Colour            | Chrome             |
| Material          | Metal              |
| Diffuser Material | Fabric             |
| Shape             | Rectangular        |
| Length            | 170mm              |
| Width             | 135mm              |
| Height            | 300mm              |
| Surface Wall      | Yes                |
| Indoor            | Yes                |