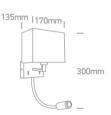

#### Dimensions

#### **Physical Specification**

| Item Group        | New 2021 Edition 2 |
|-------------------|--------------------|
| Family            | Decorative         |
| Order Code        | 61122/C/W          |
| Colour            | Chrome             |
| Material          | Metal              |
| Diffuser Material | Fabric             |
| Shape             | Rectangular        |
| Length            | 170mm              |
| Width             | 135mm              |
| Height            | 300mm              |
| Surface Wall      | Yes                |
| Indoor            | Yes                |