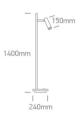

### Dimensions

#### **Physical Specification**

| Item Group           | New 2021 Edition 2 |
|----------------------|--------------------|
| Family               | Decorative         |
| Order Code           | 61132B/B/W         |
| Colour               | Black              |
| Material             | Metal + Aluminium  |
| Shape                | Circular           |
| Height               | 1400mm             |
| Diameter             | 240mm              |
| Surface Floor/Ground | Yes                |
| Indoor               | Yes                |
| Adjustable           | 2 Directions       |
|                      |                    |