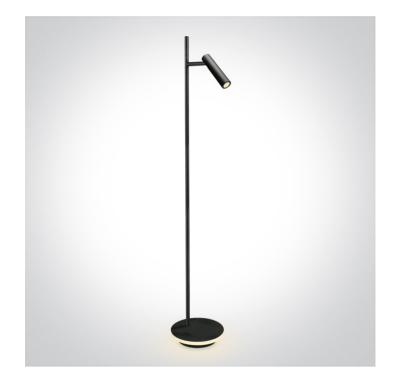

# 61132B/B/W

3W Reading light + 8W Base LED Decorative floor lamp with On/Off switch and Eu plug.

Complete with drivers.

Complies with standard EN60598-1 and any other specific standards.

#### **Physical Specification**

| Item Group           | New 2021 Edition 2 |
|----------------------|--------------------|
| Family               | Decorative         |
| Order Code           | 61132B/B/W         |
| Colour               | Black              |
| Material             | Metal + Aluminium  |
| Shape                | Circular           |
| Height               | 1400mm             |
| Diameter             | 240mm              |
| Surface Floor/Ground | Yes                |
| Indoor               | Yes                |
| Adjustable           | 2 Directions       |
|                      |                    |