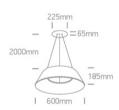

#### Dimensions

#### **Physical Specification**

| Item Group | 18 Decorative     |
|------------|-------------------|
| Family     | Mushroom Pendants |
| Order Code | 63058/BBR/W       |
| Colour     | Brushed Brown     |
| Material   | Aluminium         |
| Shape      | Circular          |
| Height     | 185mm             |

| Diameter          | 600mm |
|-------------------|-------|
| Suspended Ceiling | Yes   |
| Indoor            | Yes   |
| Adjustable        | No    |

| Gear             | Built In     |
|------------------|--------------|
|                  |              |
| Fitting + Driver |              |
| Input Voltage    | 220-240V     |
| 50 Hz            | Yes          |
| 60 Hz            | Yes          |
| Safety Class     |              |
| Power(Watts)     | 60W          |
| IP Rating        | IP20         |
| Light Source     | LED built in |
| Dimmable         | No           |
| F Mark           | F            |