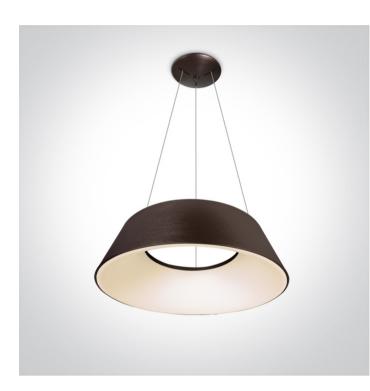

# 63058/BBR/W

60W LED Pendant , IP20 suitable for residential and commercial application .

Complete with 1500mA driver.

Complies with standard EN60598-1 and any other specific standards.

#### **Physical Specification**

| Item Group | 18 Decorative     |
|------------|-------------------|
| Family     | Mushroom Pendants |
| Order Code | 63058/BBR/W       |
| Colour     | Brushed Brown     |
| Material   | Aluminium         |
| Shape      | Circular          |
| Height     | 185mm             |

| Diameter          | 600mm |
|-------------------|-------|
| Suspended Ceiling | Yes   |
| Indoor            | Yes   |
| Adjustable        | No    |

| Gear             | Built In     |
|------------------|--------------|
|                  |              |
| Fitting + Driver |              |
| Input Voltage    | 220-240V     |
| 50 Hz            | Yes          |
| 60 Hz            | Yes          |
| Safety Class     |              |
| Power(Watts)     | 60W          |
| IP Rating        | IP20         |
| Light Source     | LED built in |
| Dimmable         | No           |
| F Mark           | F            |